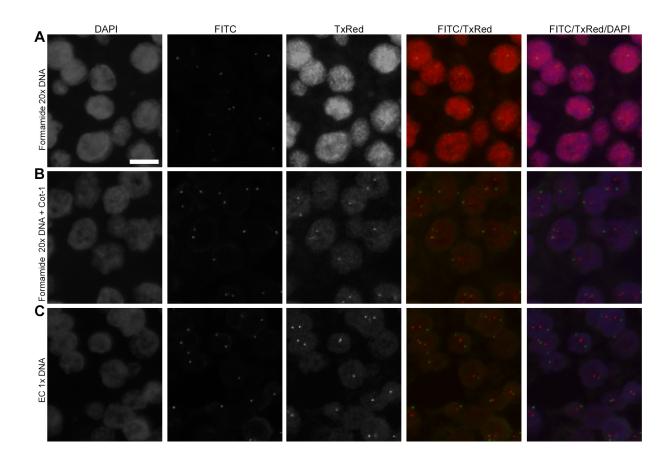

**Figure S7**. **FISH with 20x** *HER2* **DNA probe concentration. A:** Forty-five percent formamide buffer with 20x DNA concentration. **B:** Forty-five percent formamide buffer with 20x DNA concentration and 1x Cot-1. **C:** Fifteen percent EC buffer with 1x DNA concentration. CEN-17 PNA probe concentration was kept constant. The images in FITC/TxRed are merged micrographs of green CEN-17 PNA probes and red *HER2* DNA. The FFPE breast carcinoma tissue sections were denaturated at 67°C for 10 minutes and hybridized at 45°C for 60 minutes. The images are taken with identical exposure times. DAPI, is stained blue in FITC/TxRed/DAPI. Scale bar, 10 μm.