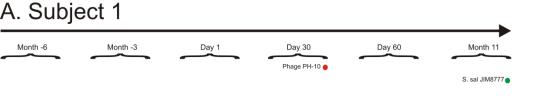

#### E. All Subjects

| Subject 1                                                     |                                                               | Subject 3 Subject 4                   |                                       |
|---------------------------------------------------------------|---------------------------------------------------------------|---------------------------------------|---------------------------------------|
| Month -6<br>Month -3<br>Day 1<br>Day 30<br>Day 60<br>Month 11 | Month -6<br>Month -3<br>Day 1<br>Day 30<br>Day 60<br>Month 11 | Day 1<br>Day 30<br>Day 60<br>Month 11 | Day 1<br>Day 30<br>Day 60<br>Month 11 |
|                                                               |                                                               |                                       |                                       |
|                                                               |                                                               |                                       |                                       |
|                                                               |                                                               |                                       |                                       |
|                                                               |                                                               |                                       |                                       |
|                                                               |                                                               |                                       |                                       |
|                                                               |                                                               |                                       |                                       |
|                                                               |                                                               |                                       |                                       |
|                                                               |                                                               |                                       |                                       |
|                                                               |                                                               |                                       |                                       |
|                                                               |                                                               |                                       |                                       |