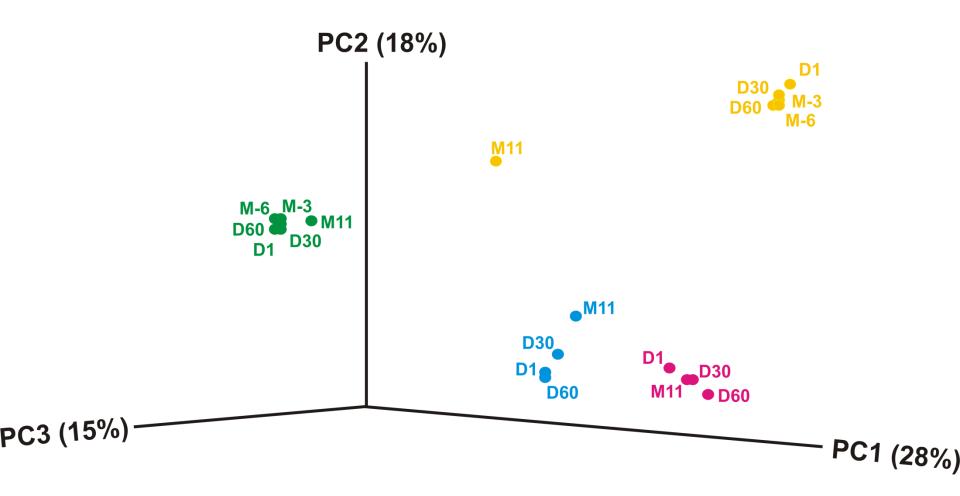

|                                                               |                                       |                                       |
|                                                               |                                                               |                                       |                                       |
|                                                               |                                                               |                                       |                                       |

$$2.00$$
  
 $1.80$   
 $1.70$   
 $1.50$   
 $1.40$   
 $1.30$   
 $1.10$   
 $1.00$   
 $0.90$   
 $0.70$   
 $0.60$   
 $0.40$   
 $0.30$   
 $0.10$   
 $0.00$ 

















# **B. SGII Spacers**





B. SGI 100% 80% 60% Single Mismatches 40% Exact Matches 20% 0% Subject 3 Subject 3 Subject 3 Subject 6 All Subject 6











#### A. SGI Spacer-Read Matches



### B. SGII Spacer-Read Matches





**SGI** Spacers