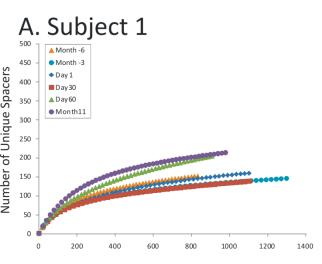

#### E. All Subjects

| Subject 1                                                     |                                                               | Subject 3 Subject 4                   |                                       |
|---------------------------------------------------------------|---------------------------------------------------------------|---------------------------------------|---------------------------------------|
| Month -6<br>Month -3<br>Day 1<br>Day 30<br>Day 60<br>Month 11 | Month -6<br>Month -3<br>Day 1<br>Day 30<br>Day 60<br>Month 11 | Day 1<br>Day 30<br>Day 60<br>Month 11 | Day 1<br>Day 30<br>Day 60<br>Month 11 |
|                                                               |                                                               |                                       |                                       |
|                                                               |                                                               |                                       |                                       |
|                                                               |                                                               |                                       |                                       |
|                                                               |                                                               |                                       |                                       |
|                                                               |                                                               |                                       |                                       |
|                                                               |                                                               |                                       |                                       |
|                                                               |                                                               |                                       |                                       |
|                                                               |                                                               |                                       |                                       |
|                                                               |                                                               |                                       |                                       |
|                                                               |                                                               |                                       |                                       |