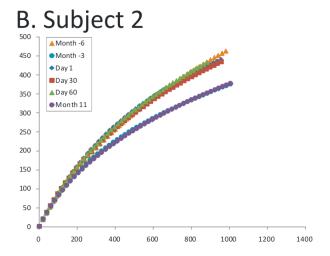

#### E. All Subjects

| Subject 1                                                     |                                                               | Subject 3 Subject 4                   |                                       |
|---------------------------------------------------------------|---------------------------------------------------------------|---------------------------------------|---------------------------------------|
| Month -6<br>Month -3<br>Day 1<br>Day 30<br>Day 60<br>Month 11 | Month -6<br>Month -3<br>Day 1<br>Day 30<br>Day 60<br>Month 11 | Day 1<br>Day 30<br>Day 60<br>Month 11 | Day 1<br>Day 30<br>Day 60<br>Month 11 |
|                                                               |                                                               |                                       |                                       |
|                                                               |                                                               |                                       |                                       |
|                                                               |                                                               |                                       |                                       |
|                                                               |                                                               |                                       |                                       |
|                                                               |                                                               |                                       |                                       |
|                                                               |                                                               |                                       |                                       |
|                                                               |                                                               |                                       |                                       |
|                                                               |                                                               |                                       |                                       |
|                                                               |                                                               |                                       |                                       |
|                                                               |                                                               |                                       |                                       |