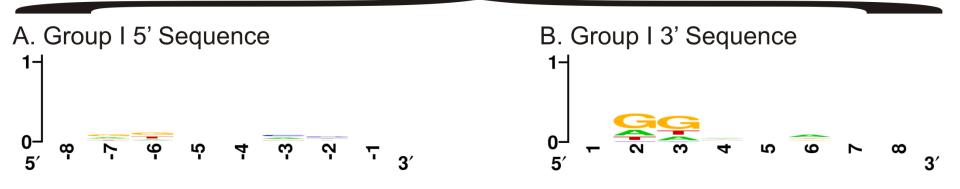

|                                                               |                                       |                                       |
|                                                               |                                                               |                                       |                                       |

$$2.00$$
  
 $1.80$   
 $1.70$   
 $1.50$   
 $1.40$   
 $1.30$   
 $1.10$   
 $1.00$   
 $0.90$   
 $0.70$   
 $0.60$   
 $0.40$   
 $0.30$   
 $0.10$   
 $0.00$ 

















# **B. SGII Spacers**





B. SGI 100% 80% 60% Single Mismatches 40% Exact Matches 20% 0% Subject 3 Subject 3 Subject 3 Subject 6 All Subject 6











#### A. SGI Spacer-Read Matches



### B. SGII Spacer-Read Matches





**SGI** Spacers