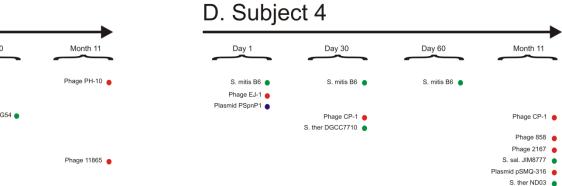

#### E. All Subjects

| Subject 1                                                     |                                                               | Subject 3 Subject 4                   |                                       |
|---------------------------------------------------------------|---------------------------------------------------------------|---------------------------------------|---------------------------------------|
| Month -6<br>Month -3<br>Day 1<br>Day 30<br>Day 60<br>Month 11 | Month -6<br>Month -3<br>Day 1<br>Day 30<br>Day 60<br>Month 11 | Day 1<br>Day 30<br>Day 60<br>Month 11 | Day 1<br>Day 30<br>Day 60<br>Month 11 |
|                                                               |                                                               |                                       |                                       |
|                                                               |                                                               |                                       |                                       |
|                                                               |                                                               |                                       |                                       |
|                                                               |                                                               |                                       |                                       |
|                                                               |                                                               |                                       |                                       |
|                                                               |                                                               |                                       |                                       |
|                                                               |                                                               |                                       |                                       |
|                                                               |                                                               |                                       |                                       |
|                                                               |                                                               |                                       |                                       |
|                                                               |                                                               |                                       |                                       |