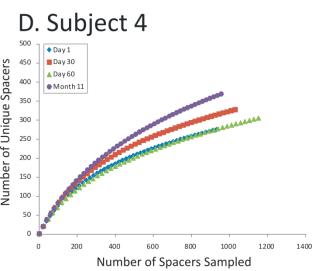

#### E. All Subjects

| Subject 1                                                     |                                                               | Subject 3 Subject 4                   |                                       |
|---------------------------------------------------------------|---------------------------------------------------------------|---------------------------------------|---------------------------------------|
| Month -6<br>Month -3<br>Day 1<br>Day 30<br>Day 60<br>Month 11 | Month -6<br>Month -3<br>Day 1<br>Day 30<br>Day 60<br>Month 11 | Day 1<br>Day 30<br>Day 60<br>Month 11 | Day 1<br>Day 30<br>Day 60<br>Month 11 |
|                                                               |                                                               |                                       |                                       |
|                                                               |                                                               |                                       |                                       |
|                                                               |                                                               |                                       |                                       |
|                                                               |                                                               |                                       |                                       |
|                                                               |                                                               |                                       |                                       |
|                                                               |                                                               |                                       |                                       |
|                                                               |                                                               |                                       |                                       |
|                                                               |                                                               |                                       |                                       |
|                                                               |                                                               |                                       |                                       |
|                                                               |                                                               |                                       |                                       |