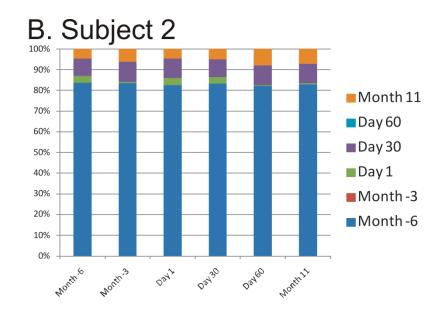

|                                       |
|                                                               |                                                               |                                       |                                       |
|                                                               |                                                               |                                       |                                       |

$$2.00$$
  
 $1.80$   
 $1.70$   
 $1.50$   
 $1.40$   
 $1.30$   
 $1.10$   
 $1.00$   
 $0.90$   
 $0.70$   
 $0.60$   
 $0.40$   
 $0.30$   
 $0.10$   
 $0.00$ 

















# **B. SGII Spacers**





B. SGI 100% 80% 60% Single Mismatches 40% Exact Matches 20% 0% Subject 3 Subject 3 Subject 3 Subject 6 All Subject 6











#### A. SGI Spacer-Read Matches



### B. SGII Spacer-Read Matches





**SGI** Spacers