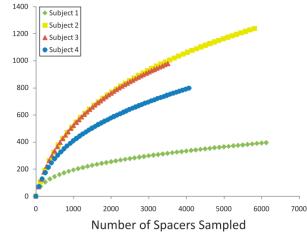

#### E. All Subjects



| Subject 1                                                     |                                                               | Subject 3 Subject 4                   |                                       |
|---------------------------------------------------------------|---------------------------------------------------------------|---------------------------------------|---------------------------------------|
| Month -6<br>Month -3<br>Day 1<br>Day 30<br>Day 60<br>Month 11 | Month -6<br>Month -3<br>Day 1<br>Day 30<br>Day 60<br>Month 11 | Day 1<br>Day 30<br>Day 60<br>Month 11 | Day 1<br>Day 30<br>Day 60<br>Month 11 |
|                                                               |                                                               |