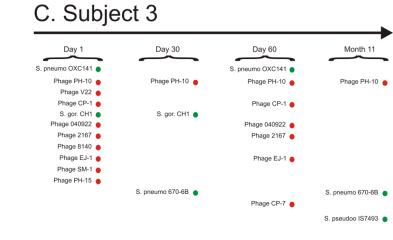

#### E. All Subjects

| Subject 1                                                     |                                                               | Subject 3 Subject 4                   |                                       |
|---------------------------------------------------------------|---------------------------------------------------------------|---------------------------------------|---------------------------------------|
| Month -6<br>Month -3<br>Day 1<br>Day 30<br>Day 60<br>Month 11 | Month -6<br>Month -3<br>Day 1<br>Day 30<br>Day 60<br>Month 11 | Day 1<br>Day 30<br>Day 60<br>Month 11 | Day 1<br>Day 30<br>Day 60<br>Month 11 |
|                                                               |                                                               |                                       |                                       |
|                                                               |                                                               |                                       |                                       |
|                                                               |                                                               |                                       |                                       |
|                                                               |                                                               |                                       |                                       |
|                                                               |                                                               |                                       |                                       |
|                                                               |                                                               |                                       |                                       |
|                                                               |                                                               |                                       |                                       |
|                                                               |                                                               |                                       |                                       |
|                                                               |                                                               |                                       |                                       |
|                                                               |                                                               |                                       |                                       |