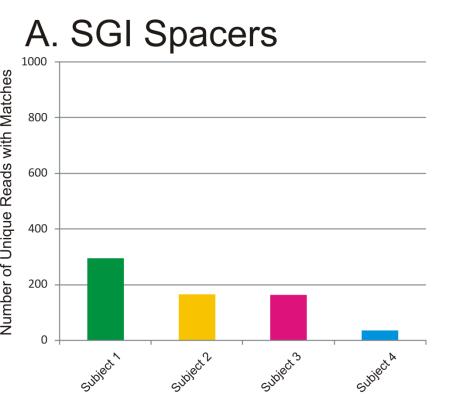

|                                                               |                                       |                                       |
|                                                               |                                                               |                                       |                                       |
|                                                               |                                                               |                                       |                                       |

$$2.00$$
  
 $1.80$   
 $1.70$   
 $1.50$   
 $1.40$   
 $1.30$   
 $1.10$   
 $1.00$   
 $0.90$   
 $0.70$   
 $0.60$   
 $0.40$   
 $0.30$   
 $0.10$   
 $0.00$ 

















# **B. SGII Spacers**





B. SGI 100% 80% 60% Single Mismatches 40% Exact Matches 20% 0% Subject 3 Subject 3 Subject 3 Subject 6 All Subject 6











#### A. SGI Spacer-Read Matches



### B. SGII Spacer-Read Matches





**SGI** Spacers