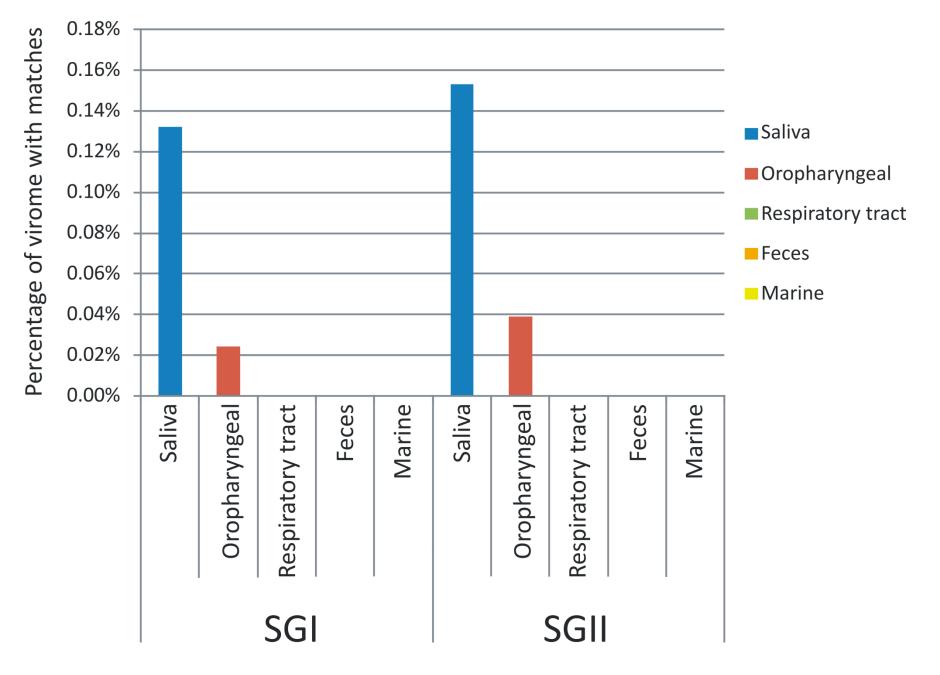

#### A. SGI Spacer-Read Matches

### B. SGII Spacer-Read Matches

**SGI** Spacers