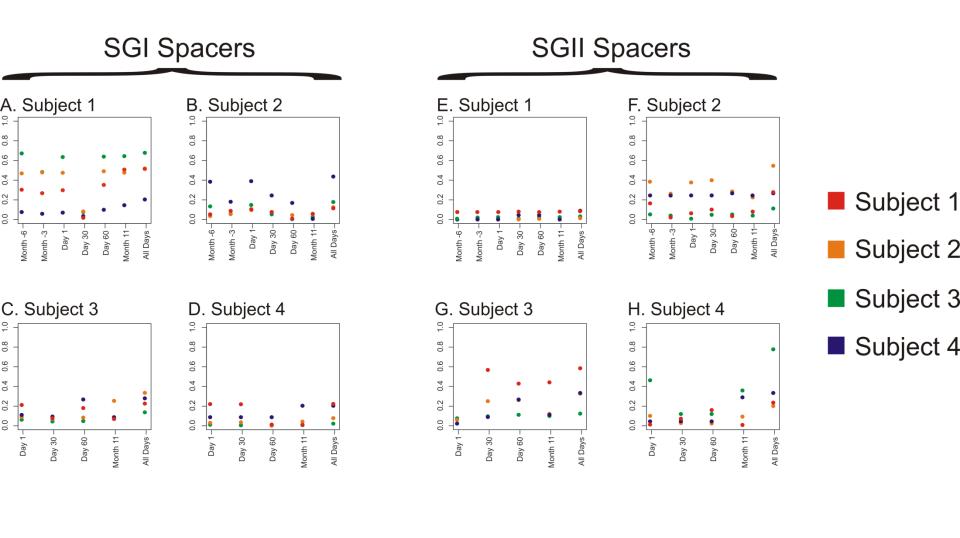

#### A. SGI Spacer-Read Matches

### B. SGII Spacer-Read Matches

**SGI** Spacers