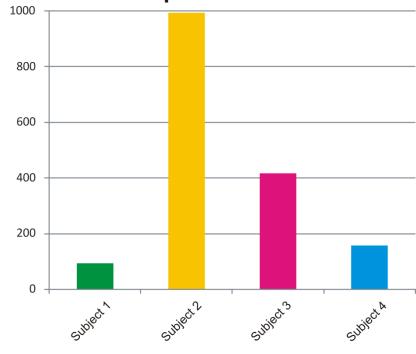

|                                                               |                                       |                                       |
|                                                               |                                                               |                                       |                                       |
|                                                               |                                                               |                                       |                                       |

$$2.00$$
  
 $1.80$   
 $1.70$   
 $1.50$   
 $1.40$   
 $1.30$   
 $1.10$   
 $1.00$   
 $0.90$   
 $0.70$   
 $0.60$   
 $0.40$   
 $0.30$   
 $0.10$   
 $0.00$ 

















# **B. SGII Spacers**





B. SGI 100% 80% 60% Single Mismatches 40% Exact Matches 20% 0% Subject 3 Subject 3 Subject 3 Subject 6 All Subject 6











#### A. SGI Spacer-Read Matches



### B. SGII Spacer-Read Matches





**SGI** Spacers