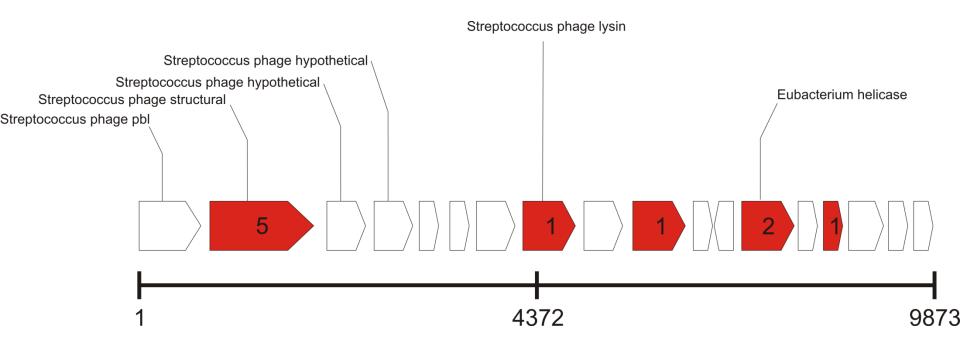

#### A. SGI Spacer-Read Matches

### B. SGII Spacer-Read Matches

**SGI** Spacers