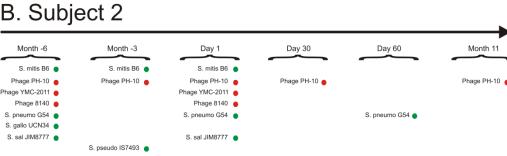

|                                                               |                                       |                                       |
|                                                               |                                                               |                                       |                                       |
|                                                               |                                                               |                                       |                                       |

$$2.00$$
  
 $1.80$   
 $1.70$   
 $1.50$   
 $1.40$   
 $1.30$   
 $1.10$   
 $1.00$   
 $0.90$   
 $0.70$   
 $0.60$   
 $0.40$   
 $0.30$   
 $0.10$   
 $0.00$ 

















# **B. SGII Spacers**





B. SGI 100% 80% 60% Single Mismatches 40% Exact Matches 20% 0% Subject 3 Subject 3 Subject 3 Subject 6 All Subject 6











#### A. SGI Spacer-Read Matches



### B. SGII Spacer-Read Matches





**SGI** Spacers