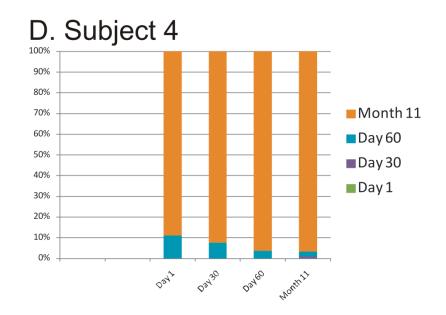

|                                       |
|                                                               |                                                               |                                       |                                       |
|                                                               |                                                               |                                       |                                       |

$$2.00$$
  
 $1.80$   
 $1.70$   
 $1.50$   
 $1.40$   
 $1.30$   
 $1.10$   
 $1.00$   
 $0.90$   
 $0.70$   
 $0.60$   
 $0.40$   
 $0.30$   
 $0.10$   
 $0.00$ 

















# **B. SGII Spacers**





B. SGI 100% 80% 60% Single Mismatches 40% Exact Matches 20% 0% Subject 3 Subject 3 Subject 3 Subject 6 All Subject 6











#### A. SGI Spacer-Read Matches



### B. SGII Spacer-Read Matches





**SGI** Spacers