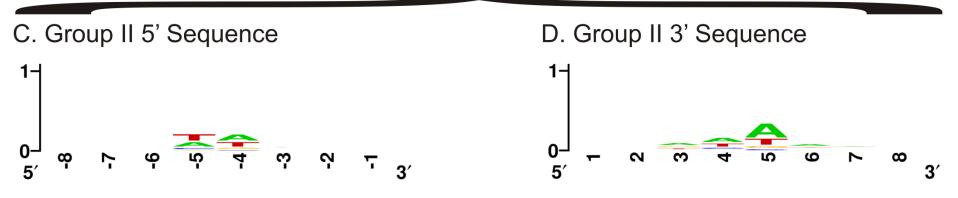

|                                                               |                                       |                                       |
|                                                               |                                                               |                                       |                                       |

$$2.00$$
  
 $1.80$   
 $1.70$   
 $1.50$   
 $1.40$   
 $1.30$   
 $1.10$   
 $1.00$   
 $0.90$   
 $0.70$   
 $0.60$   
 $0.40$   
 $0.30$   
 $0.10$   
 $0.00$ 

















# **B. SGII Spacers**





B. SGI 100% 80% 60% Single Mismatches 40% Exact Matches 20% 0% Subject 3 Subject 3 Subject 3 Subject 6 All Subject 6











#### A. SGI Spacer-Read Matches



### B. SGII Spacer-Read Matches





**SGI** Spacers