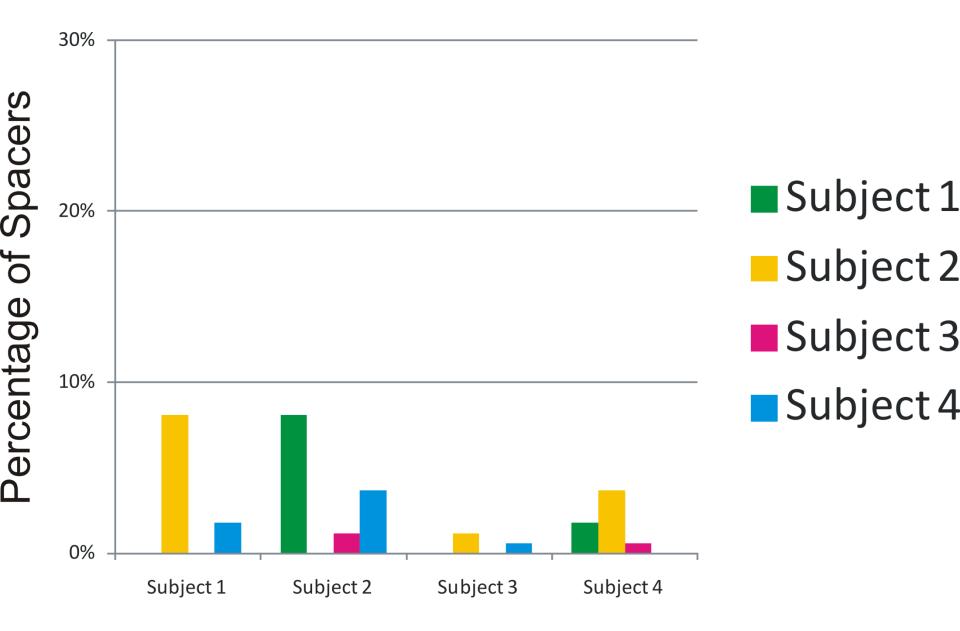

|                                                               |                                       |                                       |
|                                                               |                                                               |                                       |                                       |
|                                                               |                                                               |                                       |                                       |

$$2.00$$
  
 $1.80$   
 $1.70$   
 $1.50$   
 $1.40$   
 $1.30$   
 $1.10$   
 $1.00$   
 $0.90$   
 $0.70$   
 $0.60$   
 $0.40$   
 $0.30$   
 $0.10$   
 $0.00$ 

















# **B. SGII Spacers**





B. SGI 100% 80% 60% Single Mismatches 40% Exact Matches 20% 0% Subject 3 Subject 3 Subject 3 Subject 6 All Subject 6











#### A. SGI Spacer-Read Matches



### B. SGII Spacer-Read Matches





**SGI** Spacers