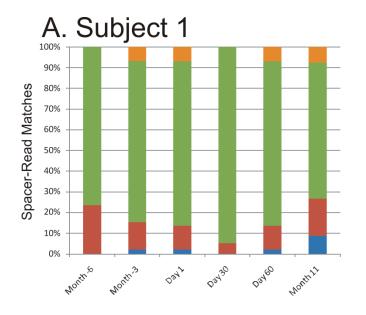

#### E. All Subjects

| Subject 1                                                     |                                                               | Subject 3 Subject 4                   |                                       |
|---------------------------------------------------------------|---------------------------------------------------------------|---------------------------------------|---------------------------------------|
| Month -6<br>Month -3<br>Day 1<br>Day 30<br>Day 60<br>Month 11 | Month -6<br>Month -3<br>Day 1<br>Day 30<br>Day 60<br>Month 11 | Day 1<br>Day 30<br>Day 60<br>Month 11 | Day 1<br>Day 30<br>Day 60<br>Month 11 |
|                                                               |                                                               |                                       |                                       |
|                                                               |                                                               |                                       |                                       |
|                                                               |                                                               |                                       |                                       |
|                                                               |                                                               |                                       |                                       |
|                                                               |                                                               |                                       |                                       |
|                                                               |                                                               |                                       |                                       |
|                                                               |                                                               |                                       |                                       |
|                                                               |                                                               |                                       |                                       |
|                                                               |                                                               |                                       |                                       |
|                                                               |                                                               |                                       |                                       |