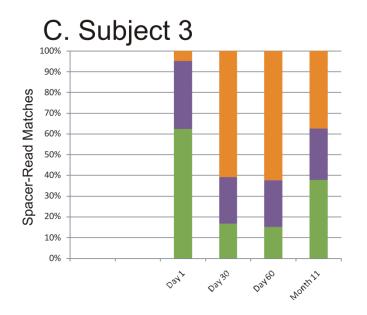

|                                       |
|                                                               |                                                               |                                       |                                       |
|                                                               |                                                               |                                       |                                       |

$$2.00$$
  
 $1.80$   
 $1.70$   
 $1.50$   
 $1.40$   
 $1.30$   
 $1.10$   
 $1.00$   
 $0.90$   
 $0.70$   
 $0.60$   
 $0.40$   
 $0.30$   
 $0.10$   
 $0.00$ 

















# **B. SGII Spacers**





B. SGI 100% 80% 60% Single Mismatches 40% Exact Matches 20% 0% Subject 3 Subject 3 Subject 3 Subject 6 All Subject 6











#### A. SGI Spacer-Read Matches



### B. SGII Spacer-Read Matches





**SGI** Spacers