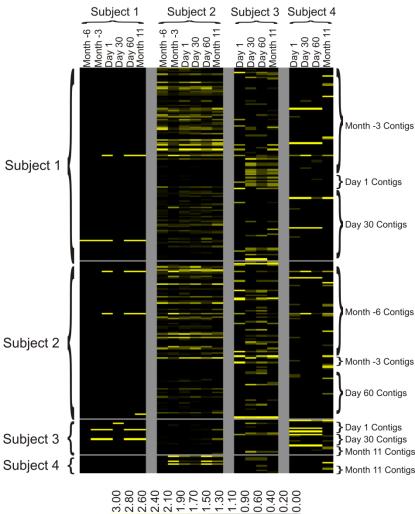

#### E. All Subjects

| Subject 1                                                     |                                                               | Subject 3 Subject 4                   |                                       |
|---------------------------------------------------------------|---------------------------------------------------------------|---------------------------------------|---------------------------------------|
| Month -6<br>Month -3<br>Day 1<br>Day 30<br>Day 60<br>Month 11 | Month -6<br>Month -3<br>Day 1<br>Day 30<br>Day 60<br>Month 11 | Day 1<br>Day 30<br>Day 60<br>Month 11 | Day 1<br>Day 30<br>Day 60<br>Month 11 |
|                                                               |                                                               |                                       |                                       |
|                                                               |                                                               |                                       |                                       |
|                                                               |                                                               |                                       |                                       |
|                                                               |                                                               |                                       |                                       |
|                                                               |                                                               |                                       |                                       |
|                                                               |                                                               |                                       |                                       |
|                                                               |                                                               |                                       |                                       |
|                                                               |                                                               |                                       |                                       |
|                                                               |                                                               |                                       |                                       |
|                                                               |                                                               |                                       |                                       |

$$2.00$$
  
 $1.80$   
 $1.70$   
 $1.50$   
 $1.40$   
 $1.30$   
 $1.10$   
 $1.00$   
 $0.90$   
 $0.70$   
 $0.60$   
 $0.40$   
 $0.30$   
 $0.10$   
 $0.00$ 