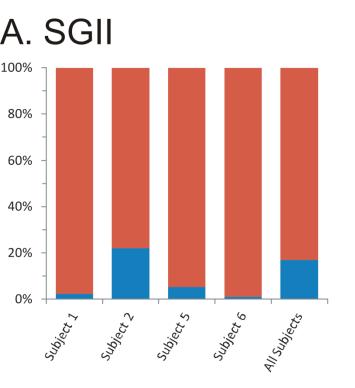

# **B. SGII Spacers**

B. SGI 100% 80% 60% Single Mismatches 40% Exact Matches 20% 0% Subject 3 Subject 3 Subject 3 Subject 6 All Subject 6