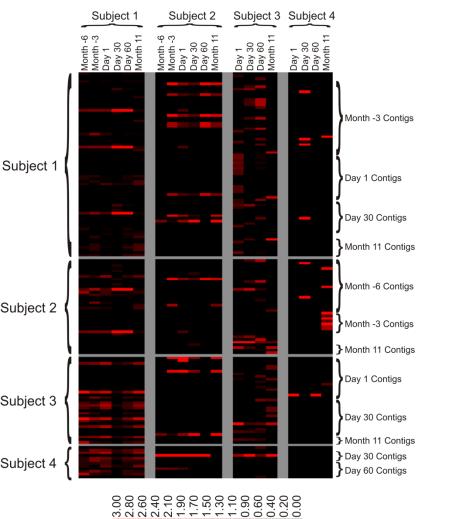

#### E. All Subjects

| Subject 1                                                     |                                                               | Subject 3 Subject 4                   |                                       |
|---------------------------------------------------------------|---------------------------------------------------------------|---------------------------------------|---------------------------------------|
| Month -6<br>Month -3<br>Day 1<br>Day 30<br>Day 60<br>Month 11 | Month -6<br>Month -3<br>Day 1<br>Day 30<br>Day 60<br>Month 11 | Day 1<br>Day 30<br>Day 60<br>Month 11 | Day 1<br>Day 30<br>Day 60<br>Month 11 |
|                                                               |                                                               |                                       |                                       |
|                                                               |                                                               |                                       |                                       |
|                                                               |                                                               |                                       |                                       |
|                                                               |                                                               |                                       |                                       |
|                                                               |                                                               |                                       |                                       |
|                                                               |                                                               |                                       |                                       |
|                                                               |                                                               |                                       |                                       |
|                                                               |                                                               |                                       |                                       |
|                                                               |                                                               |                                       |                                       |
|                                                               |                                                               |                                       |                                       |

$$2.00$$
  
 $1.80$   
 $1.70$   
 $1.50$   
 $1.40$   
 $1.30$   
 $1.10$   
 $1.00$   
 $0.90$   
 $0.70$   
 $0.60$   
 $0.40$   
 $0.30$   
 $0.10$   
 $0.00$ 