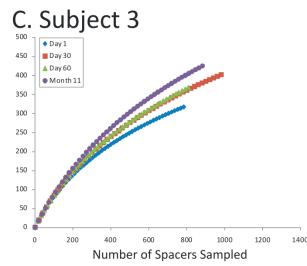

#### E. All Subjects

| Subject 1                                                     |                                                               | Subject 3 Subject 4                   |                                       |
|---------------------------------------------------------------|---------------------------------------------------------------|---------------------------------------|---------------------------------------|
| Month -6<br>Month -3<br>Day 1<br>Day 30<br>Day 60<br>Month 11 | Month -6<br>Month -3<br>Day 1<br>Day 30<br>Day 60<br>Month 11 | Day 1<br>Day 30<br>Day 60<br>Month 11 | Day 1<br>Day 30<br>Day 60<br>Month 11 |
|                                                               |                                                               |                                       |                                       |
|                                                               |                                                               |                                       |                                       |
|                                                               |                                                               |                                       |                                       |
|                                                               |                                                               |                                       |                                       |
|                                                               |                                                               |                                       |                                       |
|                                                               |                                                               |                                       |                                       |
|                                                               |                                                               |                                       |                                       |
|                                                               |                                                               |                                       |                                       |
|                                                               |                                                               |                                       |                                       |
|                                                               |                                                               |                                       |                                       |