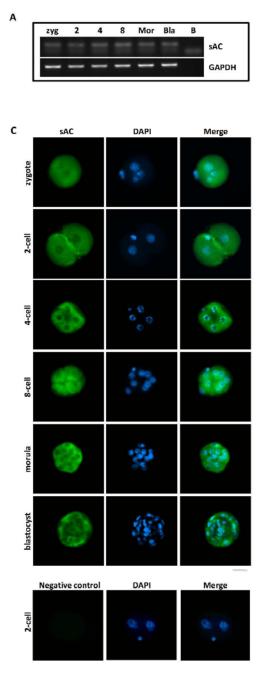

## Supplementary information, Figure S2

B zyg 2-cell 4-cell 8-cell Mor Bla sAC β-tubulin

**Figure S2** Expression of sAC in mouse embryo. (**A**) RT-PCR analysis of mRNA expression of sAC from zygote to blastocyst, with GAPDH as internal control. Zy: zygote, 2, 4, 8: two, four, eight-cell embryos, Mor: morula, Bla: blastocyst, B: blank. (**B**) Western blot analysis of sAC expression from zygote to blastocyst with the expected band size of sAC at 180kDa.  $\beta$ -tubulin was used as protein loading control. (**C**) Immunofluorescent staining shows the localization of sAC (green) in the cytoplasm of embryos, with nuclei counterstained by DAPI (blue). 2-cell embryos were used in negative control group. Scale bar: 50 µm.