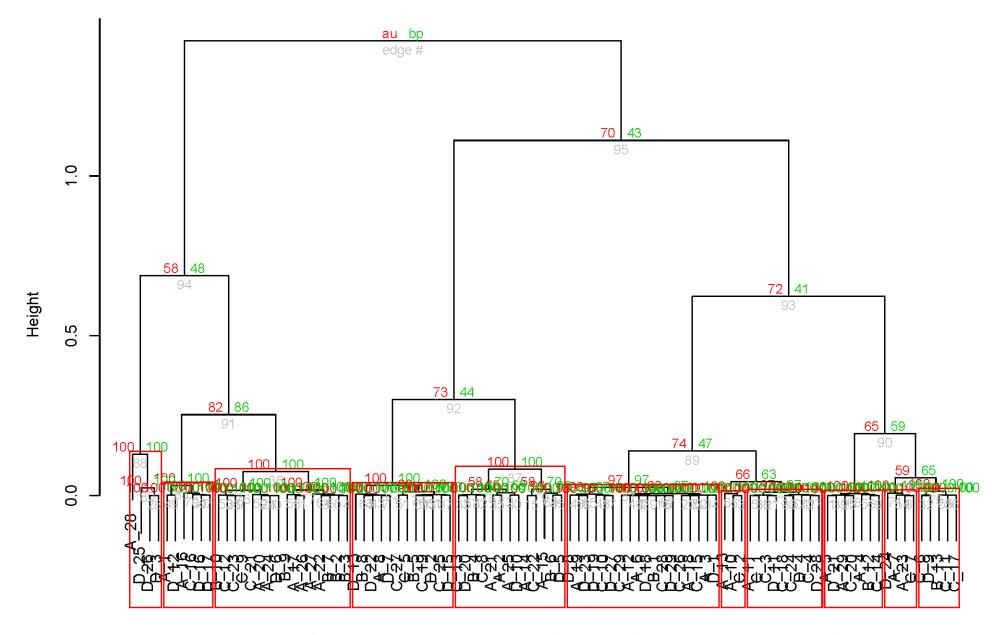

Additional File 1. Promoter methylation hierarchical clustering dendrogram

Hierarchical clustering dendrogram of methylation in gene promoters among four groups of AML patients. Clustering was performed with the R package pvclust. The feature threshold criteria were avg rpm > 10 and CV > 5. Values at branches represent multiscale bootstrapping calculated approximately unbiased (AU) p-values (red) and bootstrap p-values (green). Red boxes indicate cluster branches which meet the AU p-value threshold for significance. Cluster labels indicating group membership are shown below the branches.