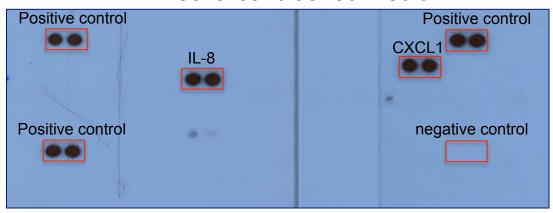

## Hec1a-conditioned medium

## Non-conditioned medium

Supplementary Fig. S7 Hec1a secrete IL8 and CXCL1. Proteome Profiler Human Chemokine Array Kit (R&D Systems) was used to analyze secretion of chemokines by Hec1a cell. Hec1a-conditioned a-MEM with 10% FBS (24h post-plating) or a-MEM with 10% FBS alone (non-conditioned medium) were analyzed. Blot exposure time: 5min. Hec1a cells secrete IL-8 and CXCL1, but not other 29 chemokines including: Chemerin, Fractalkine, Midkine, CCL1, CCL2, CCL3, CCL4, CCL5, CCL7, CCL14, CCL15, CCL17, CCL18, CCL19, CCL20, CCL21, CCL22, CCL26, CCL28, CXCL4, CXCL5, CXCL7, CXCL9, CXCL10, CXCL11, CXCL12 (SDF-1), CXCL16, CXCL17, Lymphotactin, and IL-16.