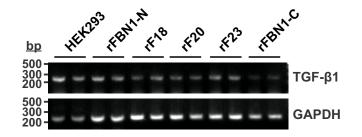

## Supplemental Figure S1. RT-PCR of transfected HEK293 clones to analyze the mRNA expression levels of TGF-β1.

The mRNA expression level of TGF- $\beta$ 1 among HEK293 cell clones transfected with various fibrillin-1 fragments was analyzed by RT-PCR (40 cycles, 94°C, 60°C and 72°C; each for 1min). The primer pairs for TGF- $\beta$ 1 (NM\_000660.4) and GAPDH (NM\_002046.4) were as follows: TGF- $\beta$ 1 (sense: 5'-CCCACAACGAAATCTATGACAAG-3'; antisense: 5'-CCGGTGACATCAAAAGATAACCAC-3') GAPDH (sense: 5'-CCGCATCTTCTTTTGCGTCGC-3'; antisense: GACGGTGCC ATGGAATTTGCC-3'). The expected product sizes are 258 bp for TGF- $\beta$ 1, and 226 bp for GAPDH. Note the expression of TGF- $\beta$ 1 in the rFBN1-C transfected HEK293 cell clone is lower compared to other stably transfected cell clones.