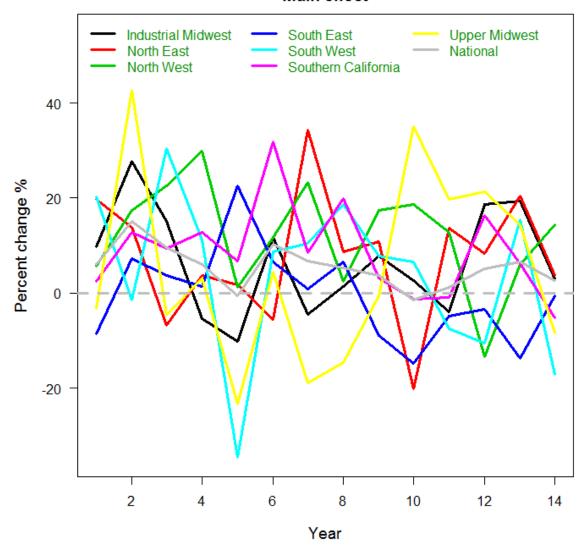

## Main effect

**Supplementary Figure S2**: Mean associations between high temperatures and elderly mortality by region between 1987 and 2000 using a univariate meta-analysis. The high temperatures were defined as two or more than two consecutive days with temperature above the  $95^{th}$  percentile for each city during each warm season.