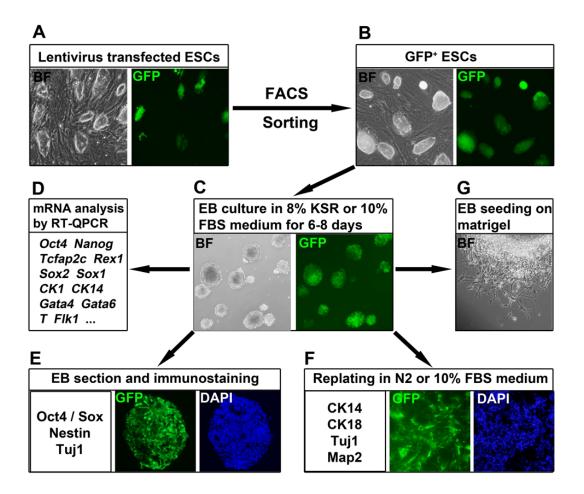

**Supplementary information, Figure S11** The diagram of AP2 $\gamma$  functional analysis in ESCs.

- (A) Lentivirus was packaged from  $AP2\gamma$  overexpression or shRNA expressing contructs as described (Tiscornia et al., 2006) and was used to transfect ESCs. Some of ESCs were transfected and expressing GFP.
- (B-C) GFP positive cells were sorted by FACS and proliferated under the normal culture condition (B) and then were induced as EBs in DMEM containing 10% FBS medium or DMEM containing 8% KSR medium according to the experimental requirement (C).
- (D-E) The EBs were cultured to different days as indicated and then subjected to qRT-PCR (D) or immunostaining analysis (E).
- (F-G) The EBs were replated to the coated dish in N2 medium or DMEM containing 10% FBS medium for staining (F) or were directly seeded on the matrigel coated dish for morphology observation.