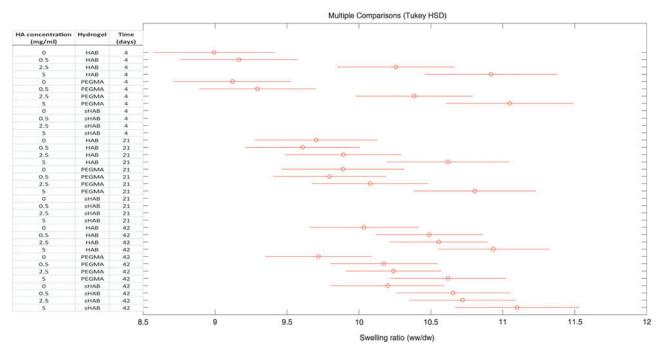

**SUPPLEMENTARY FIG. S3.** Statistical analysis of *in vitro* swelling ratio. ANOVA *p*-values and multiple comparison test (Tukey HSD) of *in vitro* swelling ratios of hydrogels with varying material choices and HA loading over 6 weeks (Fig. 2A). Data shown are means with 95% significance intervals.