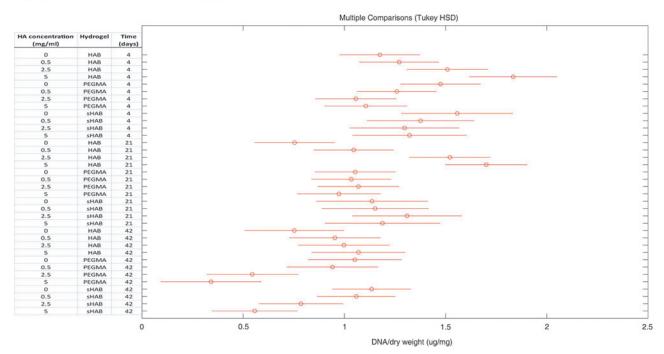

**SUPPLEMENTARY FIG. S4.** Statistical analysis of *in vitro* DNA content. ANOVA *p*-values and multiple comparison test (Tukey HSD) of *in vitro* DNA content of hydrogels with varying material choices and HA loading over 6 weeks (Fig. 2B). Data shown are means with 95% significance intervals.