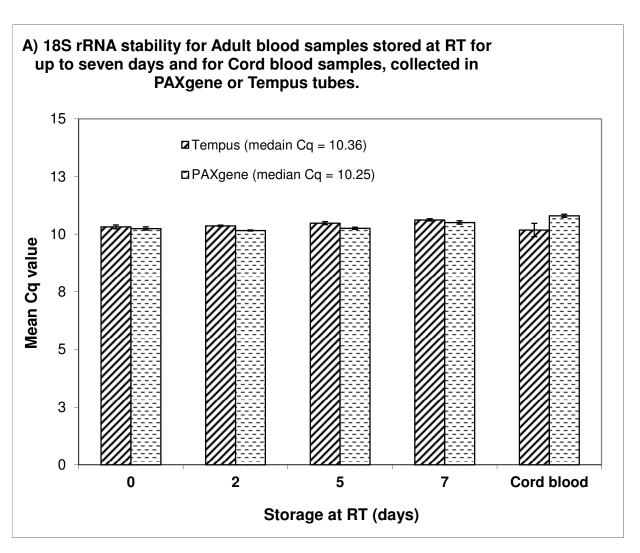

## Additional file 1- The evaluation of 18S rRNA expression stability

A) Comparison of PAXgene tube-collected samples against the Tempus tube-collected samples: The Cq – values for 18S rRNA were relatively stable following the storage of the tubes for up to seven days at room temperature for both tubes; B) Evaluation of 18S rRNA stability for transportation QC samples: The Cq – values for 18S rRNA were relatively stable following the transportation; C) Suboptimal blood volume in the Tempus tubes on 18S rRNA expression stability for adult blood samples: Suboptimal blood volume collected in the tube has a significant effects on 18S rRNA expression stability; and D) Suboptimal blood volume in the Tempus tubes on 18S rRNA expression stability for cord blood samples: Suboptimal blood volume collected in the tube has some effects on 18S rRNA expression stability. Each bar represents the average Cq-values and the error bar indicates ± SE.