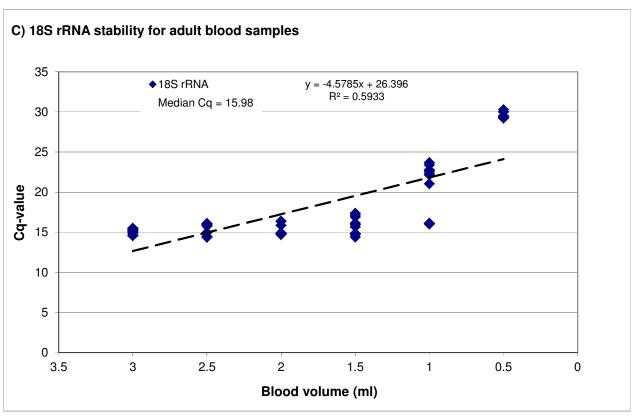

## Additional file 1- The evaluation of 18S rRNA expression stability

A) Comparison of PAXgene tube-collected samples against the Tempus tube-collected samples: The Cq – values for 18S rRNA were relatively stable following the storage of the tubes for up to seven days at room temperature for both tubes; B) Evaluation of 18S rRNA stability for transportation QC samples: The Cq – values for 18S rRNA were relatively stable following the transportation; C) Suboptimal blood volume in the Tempus tubes on 18S rRNA expression stability for adult blood samples: Suboptimal blood volume collected in the tube has a significant effects on 18S rRNA expression stability; and D) Suboptimal blood volume in the Tempus tubes on 18S rRNA expression stability for cord blood samples: Suboptimal blood volume collected in the tube has some effects on 18S rRNA expression stability. Each bar represents the average Cq-values and the error bar indicates ± SE.