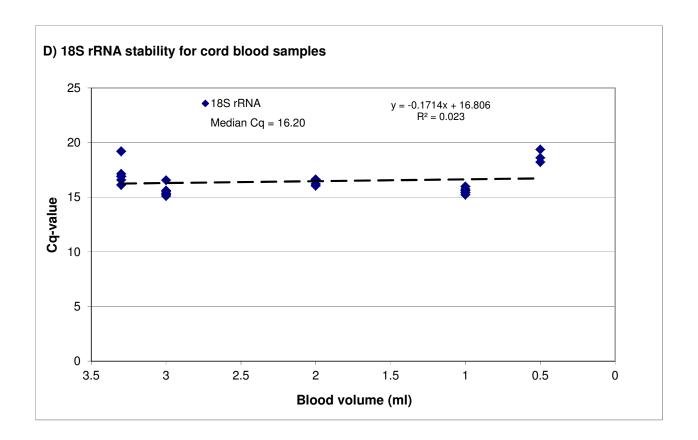

## Additional file 1- The evaluation of 18S rRNA expression stability

A) Comparison of PAXgene tube-collected samples against the Tempus tube-collected samples: The Cq – values for 18S rRNA were relatively stable following the storage of the tubes for up to seven days at room temperature for both tubes; B) Evaluation of 18S rRNA stability for transportation QC samples: The Cq – values for 18S rRNA were relatively stable following the transportation; C) Suboptimal blood volume in the Tempus tubes on 18S rRNA expression stability for adult blood samples: Suboptimal blood volume collected in the tube has a significant effects on 18S rRNA expression stability; and D) Suboptimal blood volume in the Tempus tubes on 18S rRNA expression stability for cord blood samples: Suboptimal blood volume collected in the tube has some effects on 18S rRNA expression stability. Each bar represents the average Cq-values and the error bar indicates ± SE.