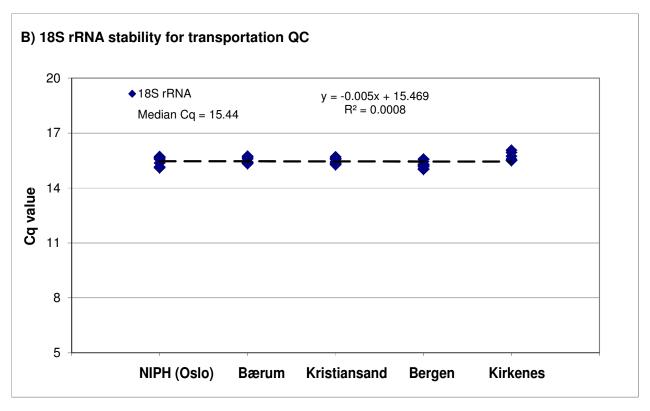

## Additional file 1- The evaluation of 18S rRNA expression stability

A) Comparison of PAXgene tube-collected samples against the Tempus tube-collected samples: The Cq – values for 18S rRNA were relatively stable following the storage of the tubes for up to seven days at room temperature for both tubes; B) Evaluation of 18S rRNA stability for transportation QC samples: The Cq – values for 18S rRNA were relatively stable following the transportation; C) Suboptimal blood volume in the Tempus tubes on 18S rRNA expression stability for adult blood samples: Suboptimal blood volume collected in the tube has a significant effects on 18S rRNA expression stability; and D) Suboptimal blood volume in the Tempus tubes on 18S rRNA expression stability for cord blood samples: Suboptimal blood volume collected in the tube has some effects on 18S rRNA expression stability. Each bar represents the average Cq-values and the error bar indicates ± SE.