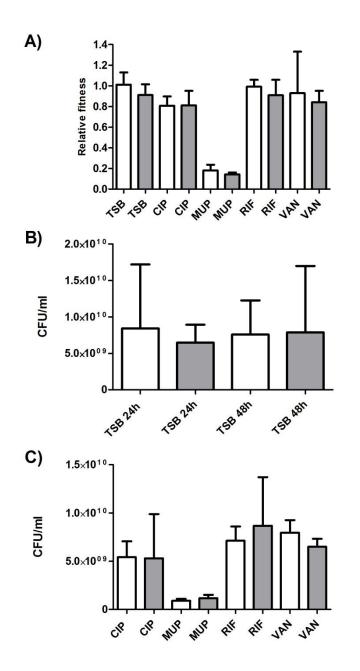

Figure S1: Effect of agr status on exponential growth and CFU in stationary growth phase. A) Relative fitness measured in the exponential growth phase for the WT (white bars) and the  $\Delta$ agrA mutant (grey bars) grown in the absence or presence of antibiotics, the generation time in TSB for the WT strain was 26 min. B) CFU in TSB after 24 and 48 hours for the WT(white bars) and the  $\Delta$ agrA mutant (grey bars) C) CFU after 48 hours for the WT (white bars) and the  $\Delta$ agrA mutant (grey bars) grown in the presence of antibiotics. (mean with error bars indicating 95% confidence intervals are presented in A, B and C).