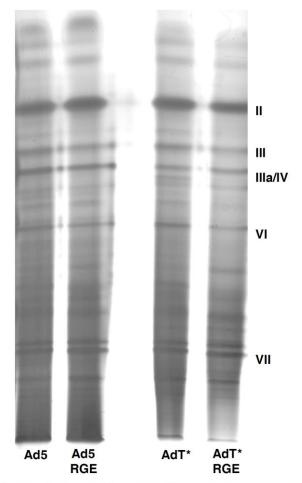

## Supplementary figures

Fig.S1 Adenoviral capsid composition analysed by silver stain. SDS-polyacrylamide gels were loaded with  $5x10^{10}vp$  of each adenovirus and stained using the PageSilver silver staining kit according to manufacturer's instructions.