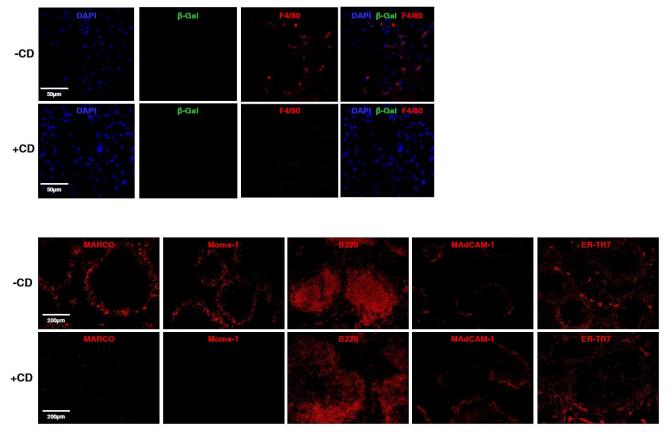

**Fig.S2** Selective depletion of macrophage populations after clodronate liposome pretreatment. Immunohistochemical analysis of 4μm frozen liver sections or 6μm frozen spleen sections from PBS-administered, non-macrophage-depleted (-CD) or macrophage-depleted (+CD) mice Upper panel: Single and merged images of β-galactosidase and F4/80 expression in liver sections from control or macrophage-depleted mice 96 hours after intravascular administration of clodronate liposomes. Lower panel: Images of MARCO, Moma-1, B220, MAdCAM-1 and ER-TR7 expression in spleen sections from control (-CD) or macrophage-depleted (+CD) mice 96 hours after intravascular administration of clodronate liposomes.