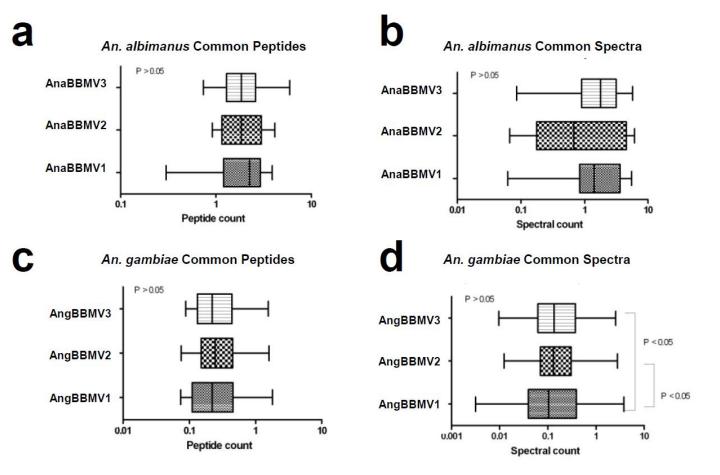

Supplemental Figure S3. Reproducibility of MS/MS analyses across preparations from independent biological replicate samples. Three biological replicates for both *An. albimanus* (AnaBBMV) and *An. gambiae* (AngBBMV) midgut preparations were analyzed by MS. S3a-d, peptides per identified protein for each replicate (a) and spectra per identified protein (b) for *albimanus*; peptides per identified protein for each replicate (c) and spectra per identified protein (d) for *gambiae*. Only proteins identified in all three preparations were considered. Statistical analysis was done by one-way ANOVA using the Kruskal-Wallis pairwise comparison method, followed by Dunn's pairwise comparison post test.