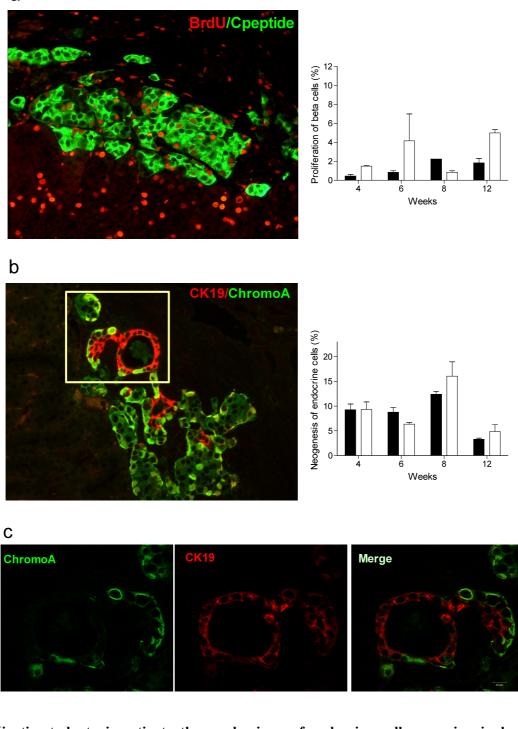

ESM Fig. 1

**Kinetic study to investigate the mechanisms of endocrine cell expansion in human grafts a** Cumulative 7 day proliferation (7 days BrdU in drinking water) was assessed in paraffin embedded sections of human grafts stained with cpeptide (beta cells) and BrdU; (% double labeling/total beta cells) and **b** neogenesis was assessed with double labeling of CK19 (ductal cell marker) and chromogranin A (endocrine cell marker) at 4, 6, 8 and 12 weeks (%chromogranin A positive ductal cells/ total ductal cells) and **c** large magnification of ESM 1b in confocal microscope (Zeiss 710)