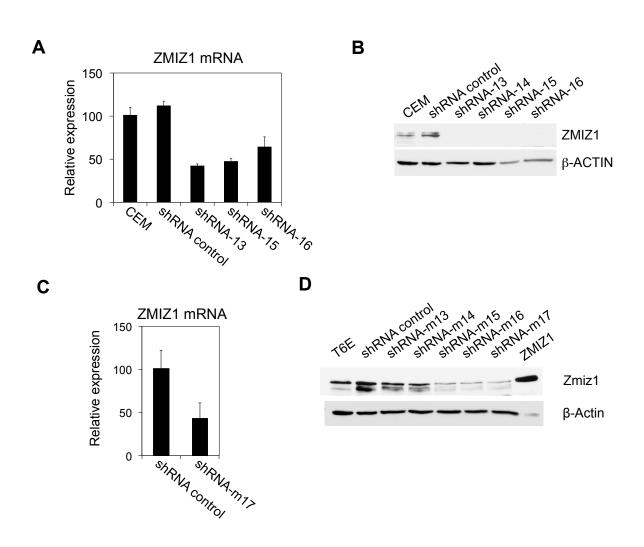

Figure S3. ZMIZ1 RNA and protein levels were reduced by ZMIZ1-targeted shRNA. CEM cells were transduced with nonsilencing shRNA control or indicated ZMIZ1-silencing shRNA. 5 days later, ZMIZ1 mRNA was measured using qPCR (A) or Western blot (B).  $\beta$ -ACTIN expression is shown as loading control. T6E cells were transduced with nonsilencing shRNA control or indicated Zmiz1-silencing shRNA. 7 days later, Zmiz1 mRNA was measured using qPCR (C) or Western blot (D). ZMIZ1 lane = positive control, 8946 cells transduced with ZMIZ1 and L1601P $\Delta$ P retroviruses.  $\beta$ -ACTIN expression is shown as loading control. Values are shown as means ± standard deviation.