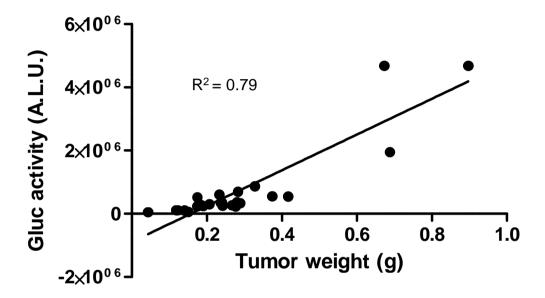

Supplementary Figure 5. Correlation analysis between Gluc serum content and tumor weight. Orthotopic MIA PaCa-2-Gluc cell xenografts were performed in SCID mice as described in Materials and Methods section (n=24). Thirty three days after injection, tumors were removed, scaled and 100  $\mu$ I of blood was sampled with 10  $\mu$ I of a 20% EDTA solution. Serum was isolated and Gluc content was assessed as described in Materials and Methods section. A regressive linear correlation was calculated to assess the correspondence between Gluc serum level and tumor weight and displayed a R<sup>2</sup>=0.79.