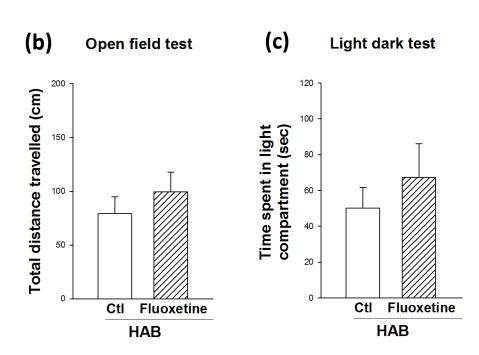

## (a) Experimental paradigm

Fig 2. Effect of chronic fluoxetine on the locomotor activity and anxiety-related behavior in HABs. (a) Experimental paradigm (b) One way ANOVA revealed that there was no difference in the total distance travelled Ctl and fluoxetine treated HABs (p>0.05) in the open field test. (c) In addition, there was no significant difference between Ctl and fluoxetine treated HABs (p>0.05) in the time spent in the light compartment. Ctl: control, n = 9 mice/ group. Data are represented as mean  $\pm$  s.e.m.