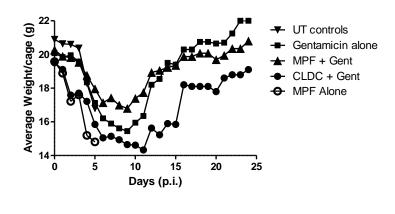

564

Supplemental Figure 1. Mouse weight corresponds with the stage of infection and severity of disease. Mice (n=10) were infected with 50 CFU of *Ft* Schu S4 (i.n.) and gentamicin (10 mg/kg) was given starting 24 h post-infection. MPF (10  $\mu$ g) or CLDC (100  $\mu$ g/ml) was given i.p. on days 1 and 4 post-infection along with the gentamicin treatment. Untreated controls were given D5W i.p. in lieu of immunotherapy. Survival was monitored for 25 days. Weight is recorded as the average daily combined weight of all the animals in the cage (n=5). Data are representative of three independent experiments.