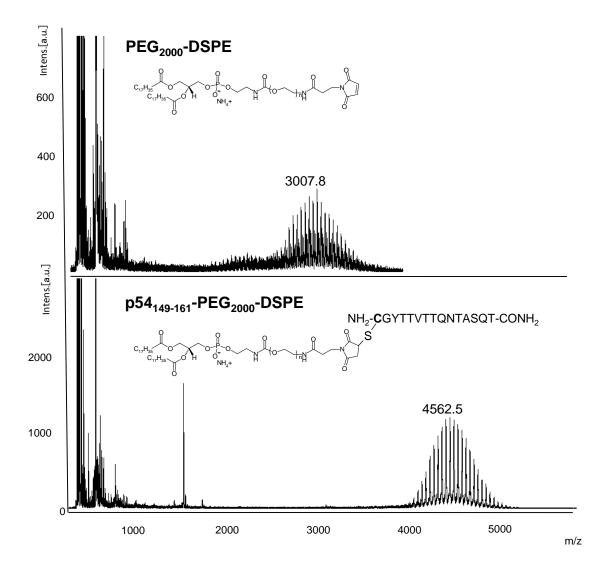

## Supplemental Figure S1:

Conjugation of p54<sub>149-161</sub> with PEG-lipid

 $p54_{149-161}$ -PEG2000-DSPE was synthesized by conjugation of a cystein-introduced and C-terminally amidated peptide (NH<sub>2</sub>-CYTTVTTQNTASQT-CONH<sub>2</sub>) (calculated MW 1574.7 and observed MW 1579.2) with Maleimide-PEG-DSPE (calculated Mn 2936.3 and observed Mn 3007.8) in DMSO.

A MALDI-TOF MS analysis was performed on the Maleimide-PEG-DSPE (upper) and the conjugation of P54<sub>149-161</sub>-PEG2000-DSPE (below) was confirmed from fragment shifts.