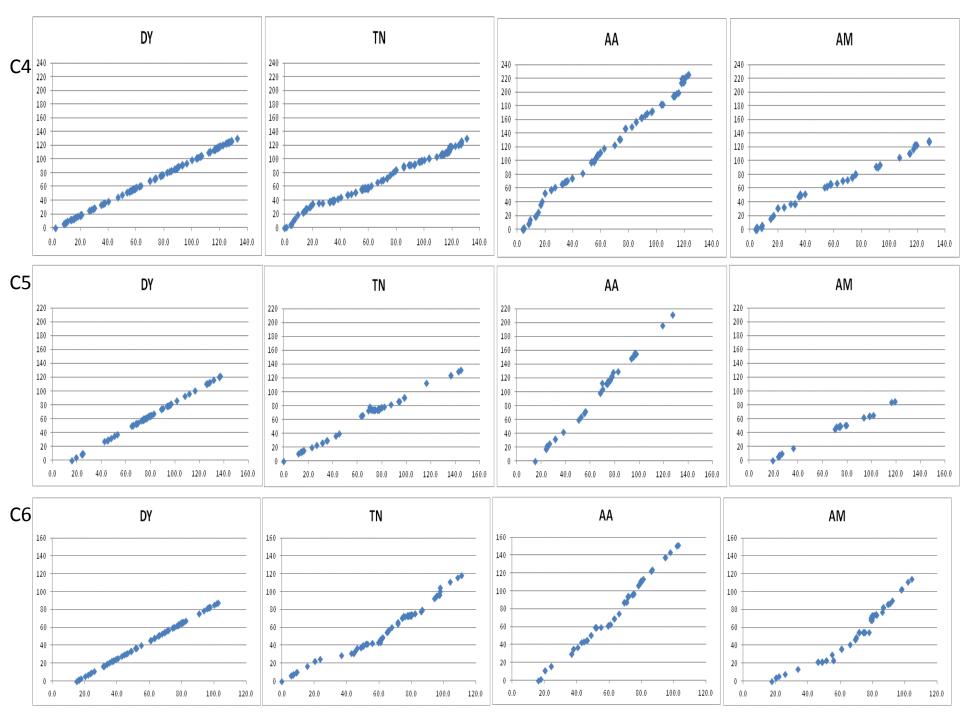

| <b>Supplementary figure 2:</b> Dot-plots obtained for each linkage group between the integrated map and all four individual TNDH, DYDH, AADH and AMDH maps. The marker order on the vertical axis is from the four individual maps and the marker order on the horizontal axis is from the integrated map. Cumulative genetic distance in cM is indicated on each axis. |  |
|-------------------------------------------------------------------------------------------------------------------------------------------------------------------------------------------------------------------------------------------------------------------------------------------------------------------------------------------------------------------------|--|
|                                                                                                                                                                                                                                                                                                                                                                         |  |
|                                                                                                                                                                                                                                                                                                                                                                         |  |
|                                                                                                                                                                                                                                                                                                                                                                         |  |
|                                                                                                                                                                                                                                                                                                                                                                         |  |