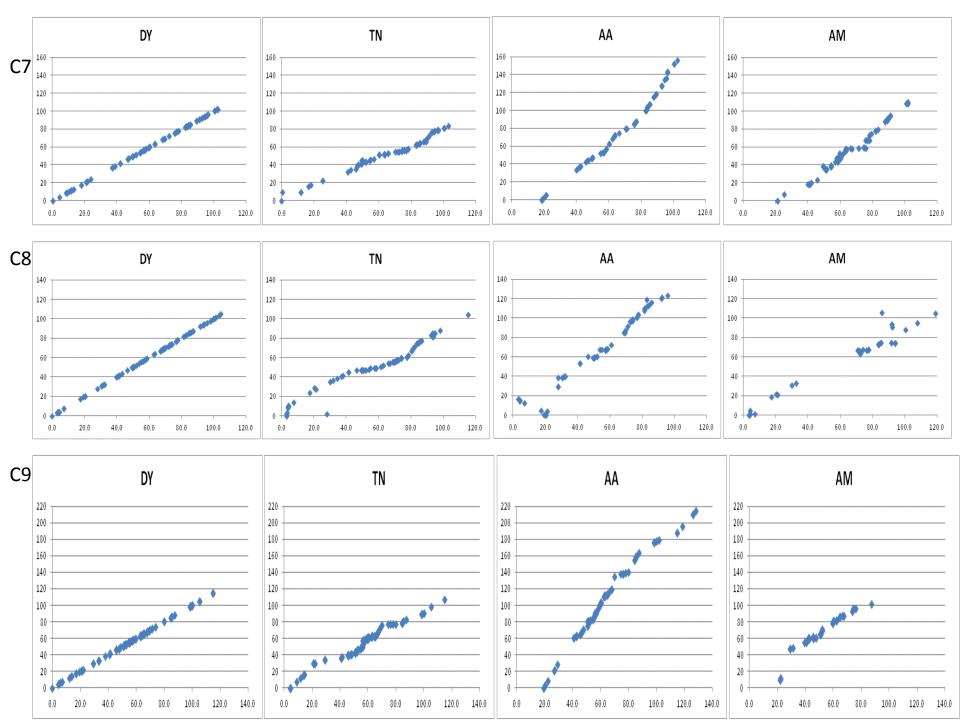

| <b>Supplementary figure 2:</b> Dot-plots obtained for each linkage group between the integrated map and all four individual TNDH, DYDH, AADH and AMDH maps. The marker order on the vertical axis is from the four individual maps and the marker order on the horizontal axis is from the integrated map. Cumulative genetic distance in cM is indicated on each axis. |  |
|-------------------------------------------------------------------------------------------------------------------------------------------------------------------------------------------------------------------------------------------------------------------------------------------------------------------------------------------------------------------------|--|
|                                                                                                                                                                                                                                                                                                                                                                         |  |
|                                                                                                                                                                                                                                                                                                                                                                         |  |
|                                                                                                                                                                                                                                                                                                                                                                         |  |
|                                                                                                                                                                                                                                                                                                                                                                         |  |