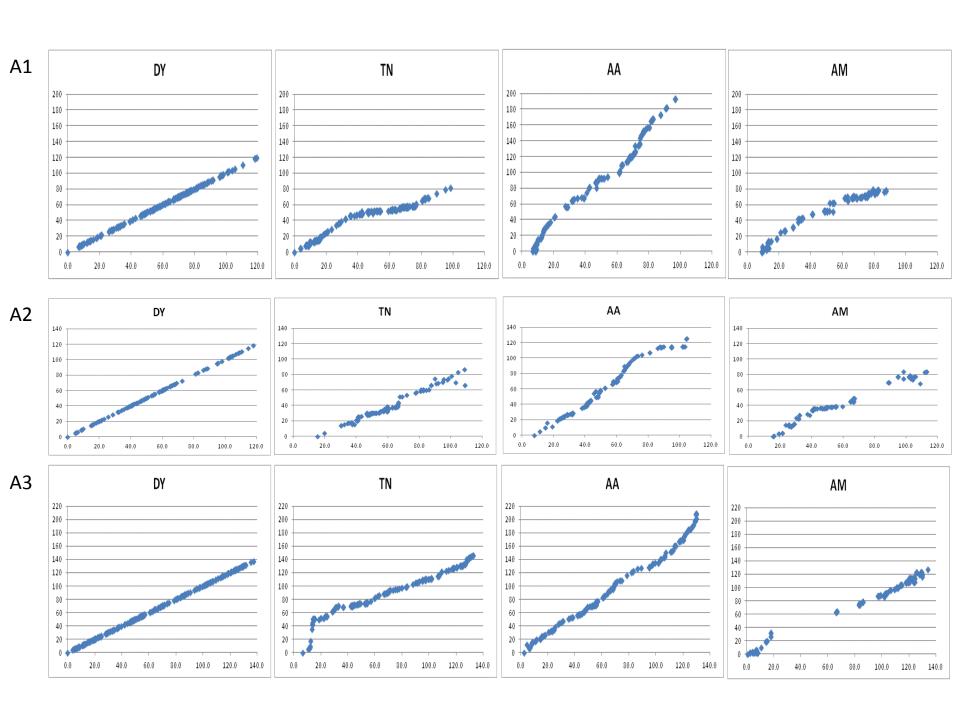

| <b>Supplementary figure 2:</b> Dot-plots obtained for each linkage group between the integrated map and all four individual TNDH, DYDH, AADH and AMDH maps. The marker order on the vertical axis is from the four individual maps and the marker order on the horizontal axis is from the integrated map. Cumulative genetic distance in cM is indicated on each axis. |  |
|-------------------------------------------------------------------------------------------------------------------------------------------------------------------------------------------------------------------------------------------------------------------------------------------------------------------------------------------------------------------------|--|
|                                                                                                                                                                                                                                                                                                                                                                         |  |
|                                                                                                                                                                                                                                                                                                                                                                         |  |
|                                                                                                                                                                                                                                                                                                                                                                         |  |
|                                                                                                                                                                                                                                                                                                                                                                         |  |