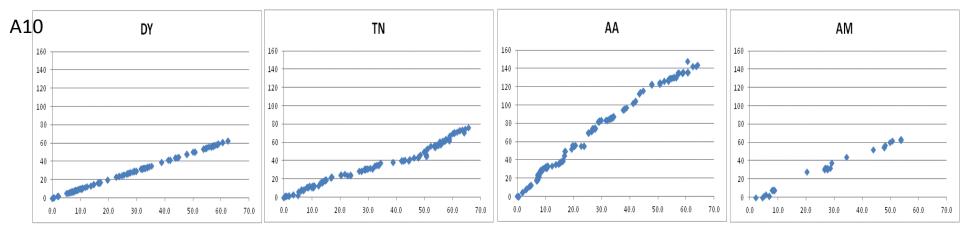

| <b>Supplementary figure 2:</b> Dot-plots obtained for each linkage group between the integrated map and all four individual TNDH, DYDH, AADH and AMDH maps. The marker order on the vertical axis is from the four individual maps and the marker order on the horizontal axis is from the integrated map. Cumulative genetic distance in cM is indicated on each axis. |  |
|-------------------------------------------------------------------------------------------------------------------------------------------------------------------------------------------------------------------------------------------------------------------------------------------------------------------------------------------------------------------------|--|
|                                                                                                                                                                                                                                                                                                                                                                         |  |
|                                                                                                                                                                                                                                                                                                                                                                         |  |
|                                                                                                                                                                                                                                                                                                                                                                         |  |
|                                                                                                                                                                                                                                                                                                                                                                         |  |