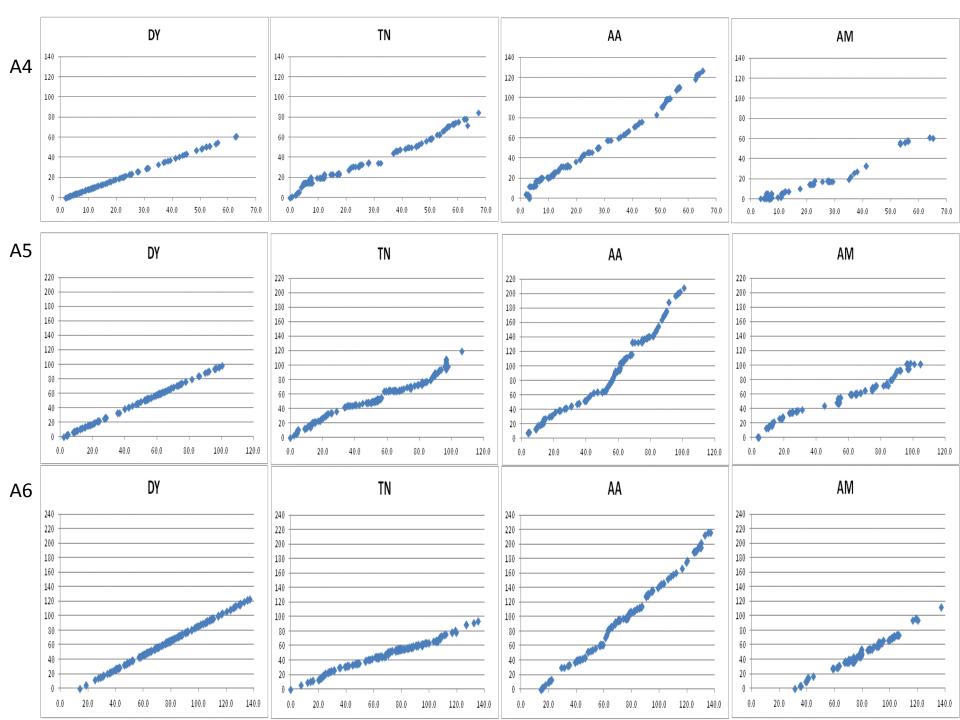

| <b>Supplementary figure 2:</b> Dot-plots obtained for each linkage group between the integrated map and all four individual TNDH, DYDH, AADH and AMDH maps. The marker order on the vertical axis is from the four individual maps and the marker order on the horizontal axis is from the integrated map. Cumulative genetic distance in cM is indicated on each axis. |  |
|-------------------------------------------------------------------------------------------------------------------------------------------------------------------------------------------------------------------------------------------------------------------------------------------------------------------------------------------------------------------------|--|
|                                                                                                                                                                                                                                                                                                                                                                         |  |
|                                                                                                                                                                                                                                                                                                                                                                         |  |
|                                                                                                                                                                                                                                                                                                                                                                         |  |
|                                                                                                                                                                                                                                                                                                                                                                         |  |