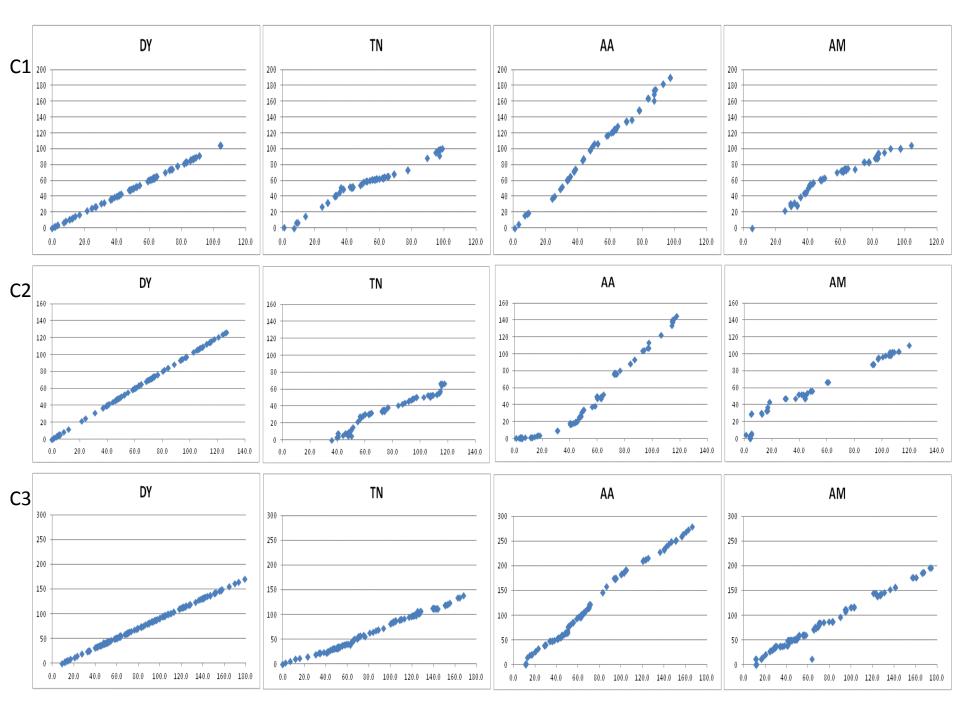

| <b>Supplementary figure 2:</b> Dot-plots obtained for each linkage group between the integrated map and all four individual TNDH, DYDH, AADH and AMDH maps. The marker order on the vertical axis is from the four individual maps and the marker order on the horizontal axis is from the integrated map. Cumulative genetic distance in cM is indicated on each axis. |  |
|-------------------------------------------------------------------------------------------------------------------------------------------------------------------------------------------------------------------------------------------------------------------------------------------------------------------------------------------------------------------------|--|
|                                                                                                                                                                                                                                                                                                                                                                         |  |
|                                                                                                                                                                                                                                                                                                                                                                         |  |
|                                                                                                                                                                                                                                                                                                                                                                         |  |
|                                                                                                                                                                                                                                                                                                                                                                         |  |