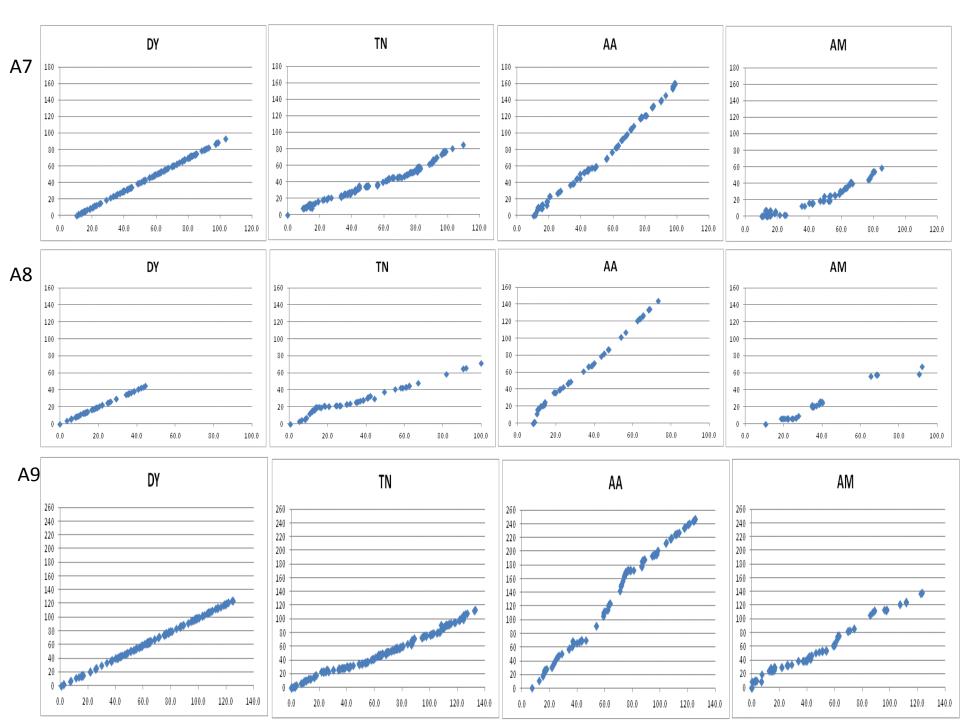

| <b>Supplementary figure 2:</b> Dot-plots obtained for each linkage group between the integrated map and all four individual TNDH, DYDH, AADH and AMDH maps. The marker order on the vertical axis is from the four individual maps and the marker order on the horizontal axis is from the integrated map. Cumulative genetic distance in cM is indicated on each axis. |  |
|-------------------------------------------------------------------------------------------------------------------------------------------------------------------------------------------------------------------------------------------------------------------------------------------------------------------------------------------------------------------------|--|
|                                                                                                                                                                                                                                                                                                                                                                         |  |
|                                                                                                                                                                                                                                                                                                                                                                         |  |
|                                                                                                                                                                                                                                                                                                                                                                         |  |
|                                                                                                                                                                                                                                                                                                                                                                         |  |