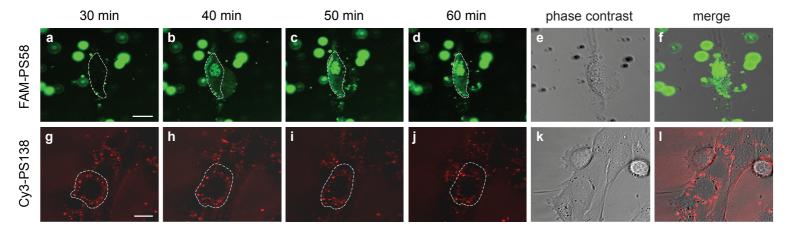

## Supplementary Figure S3.

Differential uptake and localization of AONs in DM500 myoblasts. DM500 myoblasts were transfected with (**a-f**) FAM-PS58 or (**g-I**) Cy3-PS138. Uptake was visualized by live cell imaging. Time points indicate minutes after addition of the oligo-transfection reagent complex to the culture medium. Phase contrast (**e, k**) and dashed lines help to recognize cell boundaries (see also merge). Essentially no nuclear localization was detected for ENA-modified PS138, whereas 2'-OMe/PT-modified PS58 showed prominent nuclear localization. Intense signals in panels a-f represent FAM-PS58-polyethyleneimine complexes in the medium. Representative images of two independent experiments are shown. The type of fluorophore used did not affect AON behaviour (data not shown). Bars: 20  $\mu$ m.