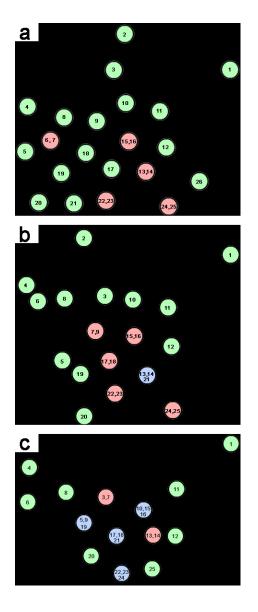

**Supplementary Figure S2: Possible pathway of atoms in the cluster during transformation.** Pathway of the atoms during the transformation of a 2D configuration to a 3D configuration. Green, red and blue dots correspond to 1, 2, and 3 atoms respectively.