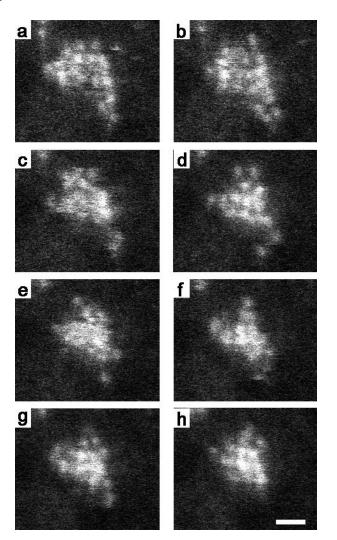

## **Supplementary Information**

Supplementary Figures:

**Supplementary Figure S1: Sequence of HAADF-STEM images of a Ge cluster.** Sequence of HAADF-STEM images of a Ge cluster. Each image is acquired with a frame time of 0.1s. It can be seen that a 2D-like configuration transforms into a 3D configuration. The scale bar in h) corresponds to 0.5 nm.