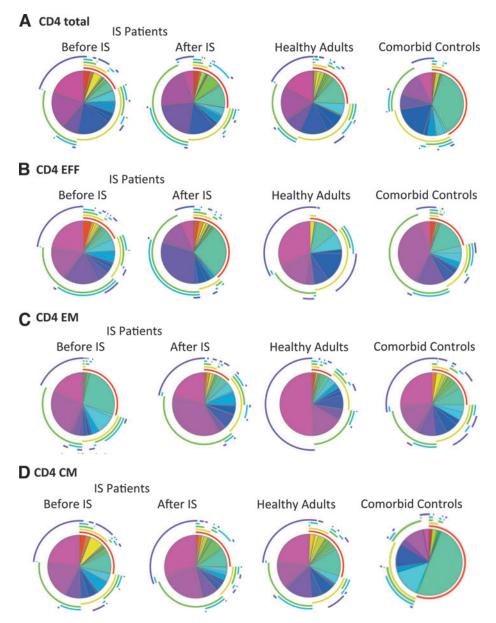

## **Supplementary Data**

**SUPPLEMENTARY FIG. S1.** CD4<sup>+</sup> T cell response to AAV capsid. The pie charts show the distribution of functions within the various AAV capsid-specific CD4<sup>+</sup> T cell subsets. The color schemes for the various pie slices are described in the caption to Fig. 3. Contributions of individual functions are highlighted by the pie arcs, which show IFN- $\gamma$  in red, IL-2 in light green, MIP-1 $\alpha$  in bright green, perforin in blue, and TNF- $\alpha$  in purple. (A) Total CD4<sup>+</sup> effector T cells; (B) CD4<sup>+</sup> effector T cells; (C) CD4<sup>+</sup> effector memory T cells; (D) CD4<sup>+</sup> central memory T cells.