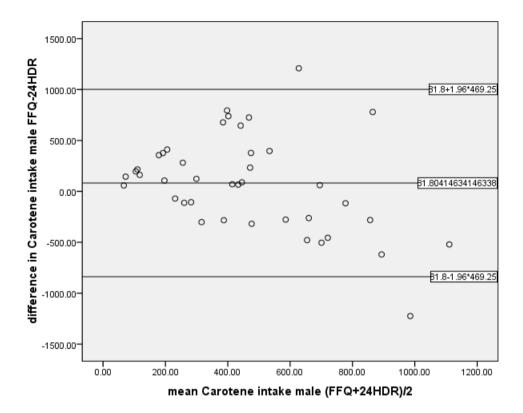

ted Fat intake (female)



### Plot for Monounsaturated Fat intake (female)



### Plot for Polyunsaturated Fat intake (female)



# Plot for Cholesterol intake (female)



### Plot for Vitamin A intake (female)



## Plot for Carotene intake (female)



### Plot for Vitamin D intake (female)



# Plot for Calcium intake (female)



## Plot for Total Energy intake (male)



## Plot for Protein intake (male)



## Plot for Carbohydrate intake (male)



## Plot for Dietary Fibre intake (male)



## Plot for Total Fat intake (male)



### Plot for Saturated Fat intake (male)



### Plot for Monounsaturated Fat intake (male)



### Plot for Polyunsaturated Fat intake (male)



### Plot for Cholesterol intake (male)



### Plot for Vitamin A intake (male)



## Plot for Carotene intake (male)



### Plot for Vitamin D intake (male)



# Plot for Calcium intake (male)