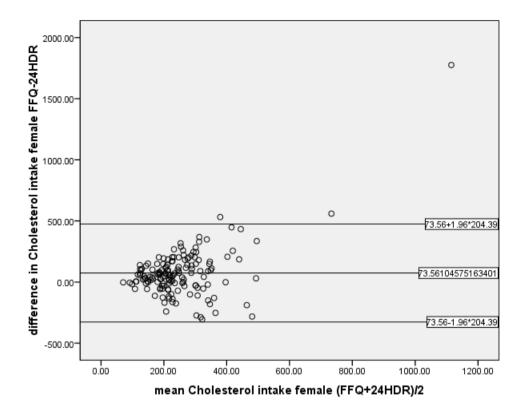

### Additional Files for Bland-Altman plots:

Plot for Total Energy intake (female)



Plot for Protein intake (female)



## Plot for Carbohydrate intake (female)



## Plot for Dietary Fibre intake (female)



### Plot for Total Fat intake (female)



### Plot for Saturated Fat intake (female)



### Plot for Monounsaturated Fat intake (female)



### Plot for Polyunsaturated Fat intake (female)



# Plot for Cholesterol intake (female)



### Plot for Vitamin A intake (female)



## Plot for Carotene intake (female)



### Plot for Vitamin D intake (female)



# Plot for Calcium intake (female)



## Plot for Total Energy intake (male)



## Plot for Protein intake (male)



## Plot for Carbohydrate intake (male)



## Plot for Dietary Fibre intake (male)



## Plot for Total Fat intake (male)



### Plot for Saturated Fat intake (male)



### Plot for Monounsaturated Fat intake (male)



### Plot for Polyunsaturated Fat intake (male)



### Plot for Cholesterol intake (male)



### Plot for Vitamin A intake (male)



## Plot for Carotene intake (male)



### Plot for Vitamin D intake (male)



# Plot for Calcium intake (male)