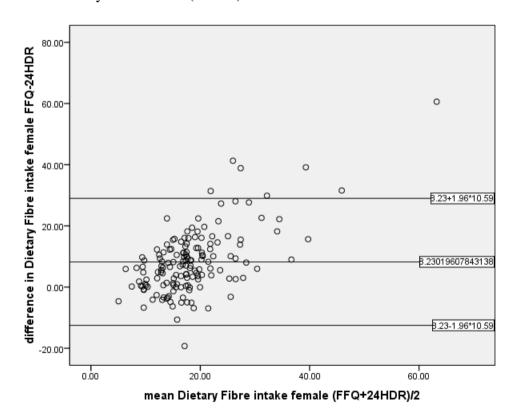

### Additional Files for Bland-Altman plots:

Plot for Total Energy intake (female)



Plot for Protein intake (female)



## Plot for Carbohydrate intake (female)



## Plot for Dietary Fibre intake (female)



### Plot for Total Fat intake (female)



### Plot for Saturated Fat intake (female)



### Plot for Monounsaturated Fat intake (female)



### Plot for Polyunsaturated Fat intake (female)



# Plot for Cholesterol intake (female)



### Plot for Vitamin A intake (female)



## Plot for Carotene intake (female)



### Plot for Vitamin D intake (female)



# Plot for Calcium intake (female)



## Plot for Total Energy intake (male)



## Plot for Protein intake (male)



## Plot for Carbohydrate intake (male)



## Plot for Dietary Fibre intake (male)



## Plot for Total Fat intake (male)



### Plot for Saturated Fat intake (male)



### Plot for Monounsaturated Fat intake (male)



### Plot for Polyunsaturated Fat intake (male)



### Plot for Cholesterol intake (male)



### Plot for