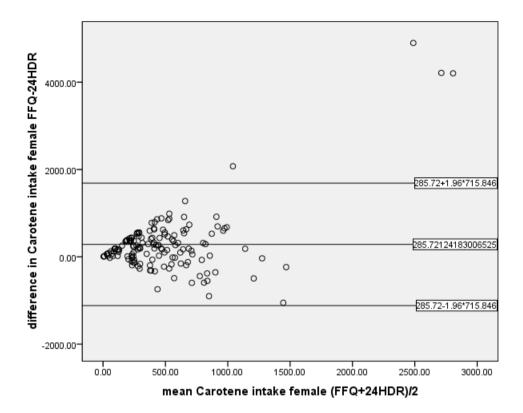

### Additional Files for Bland-Altman plots:

Plot for Total Energy intake (female)



Plot for Protein intake (female)



## Plot for Carbohydrate intake (female)



## Plot for Dietary Fibre intake (female)



### Plot for Total Fat intake (female)



### Plot for Saturated Fat intake (female)



### Plot for Monounsaturated Fat intake (female)



### Plot for Polyunsaturated Fat intake (female)



# Plot for Cholesterol intake (female)



### Plot for Vitamin A intake (female)



## Plot for Carotene intake (female)



### Plot for Vitamin D intake (female)



# Plot for Calcium intake (female)



## Plot for Total Energy intake (male)



## Plot for Protein intake (male)



## Plot for Carbohydrate intake (male)



## Plot for Dietary Fibre intake (male)



## Plot for Total Fat intake (male)



### Plot for Saturated Fat intake (male)



### Plot for Monounsaturated Fat intake (male)



### Plot for Polyunsaturated Fat intake (male)



### Plot for Cholesterol intake (male)



### Plot for Vitamin A intake (male)



## Plot for Carotene intake (male)



### Plot for Vitamin D intake (male)



# Plot for Calcium intake (male)