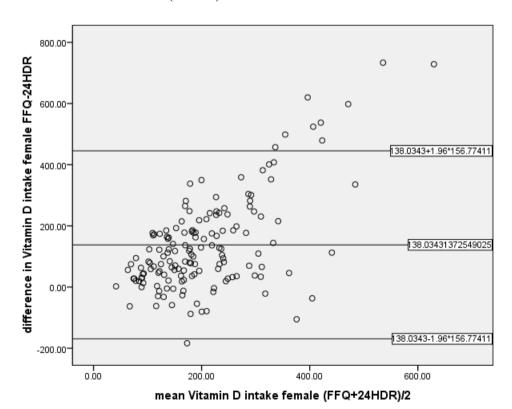

### Additional Files for Bland-Altman plots:

Plot for Total Energy intake (female)



Plot for Protein intake (female)



## Plot for Carbohydrate intake (female)



## Plot for Dietary Fibre intake (female)



### Plot for Total Fat intake (female)



### Plot for Saturated Fat intake (female)



### Plot for Monounsaturated Fat intake (female)



### Plot for Polyunsaturated Fat intake (female)



# Plot for Cholesterol intake (female)



### Plot for Vitamin A intake (female)



## Plot for Carotene intake (female)



### Plot for Vitamin D intake (female)



# Plot for Calcium intake (female)



## Plot for Total Energy intake (male)



## Plot for Protein intake (male)



## Plot for Carbohydrate intake (male)



## Plot for Dietary Fibre intake (male)



## Plot for Total Fat intake (male)



### Plot for Saturated Fat intake (male)



### Plot for Monounsaturated Fat intake (male)



### Plot for Polyunsaturated Fat intake (male)



### Plot for Cholesterol intake (male)



### Plot for Vitamin A intake (male)



## Plot for Carotene intake (male)



### Plot for Vitamin D intake (male)



# Plot for Calcium intake (male)