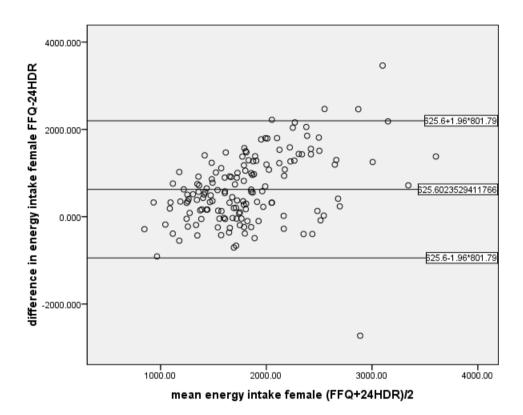

### Additional Files for Bland-Altman plots:

Plot for Total Energy intake (female)

Plot for Protein intake (female)