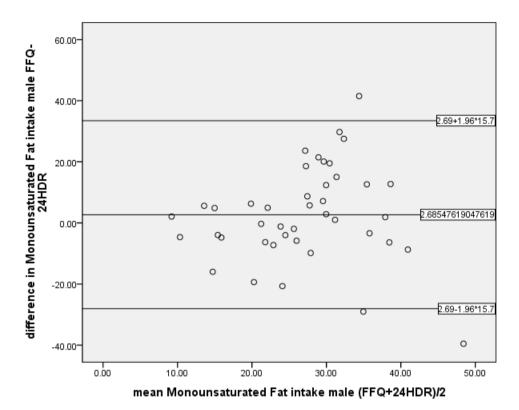

intake (female)



## Plot for Carbohydrate intake (female)



## Plot for Dietary Fibre intake (female)



### Plot for Total Fat intake (female)



### Plot for Saturated Fat intake (female)



### Plot for Monounsaturated Fat intake (female)



### Plot for Polyunsaturated Fat intake (female)



# Plot for Cholesterol intake (female)



### Plot for Vitamin A intake (female)



## Plot for Carotene intake (female)



### Plot for Vitamin D intake (female)



# Plot for Calcium intake (female)



## Plot for Total Energy intake (male)



## Plot for Protein intake (male)



## Plot for Carbohydrate intake (male)



## Plot for Dietary Fibre intake (male)



## Plot for Total Fat intake (male)



### Plot for Saturated Fat intake (male)



### Plot for Monounsaturated Fat intake (male)



### Plot for Polyunsaturated Fat intake (male)



### Plot for Cholesterol intake (male)



### Plot for Vitamin A intake (male)



## Plot for Carotene intake (male)



### Plot for Vitamin D intake (male)



# Plot for Calcium intake (male)