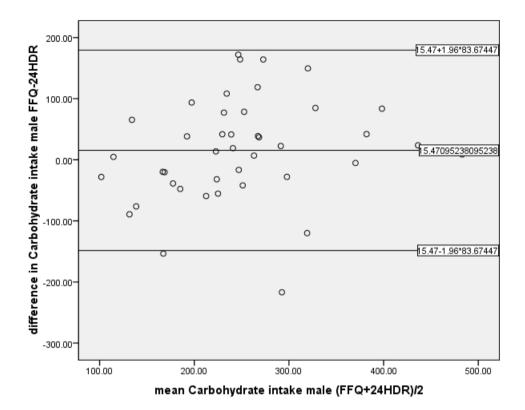

### Additional Files for Bland-Altman plots:

Plot for Total Energy intake (female)



Plot for Protein intake (female)



## Plot for Carbohydrate intake (female)



## Plot for Dietary Fibre intake (female)



### Plot for Total Fat intake (female)



### Plot for Saturated Fat intake (female)



### Plot for Monounsaturated Fat intake (female)



### Plot for Polyunsaturated Fat intake (female)



# Plot for Cholesterol intake (female)



### Plot for Vitamin A intake (female)



## Plot for Carotene intake (female)



### Plot for Vitamin D intake (female)



# Plot for Calcium intake (female)



## Plot for Total Energy intake (male)



## Plot for Protein intake (male)



## Plot for Carbohydrate intake (male)



## Plot for Dietary Fibre intake (male)



## Plot for Total Fat intake (male)



### Plot for Saturated Fat intake (male)



### Plot for Monounsaturated Fat intake (male)



### Plot for Polyunsaturated Fat intake (male)



### Plot for Cholesterol intake (male)



### Plot for Vitamin A intake (male)



## Plot for Carotene intake (male)



### Plot for Vitamin D intake (male)



# Plot for Calcium intake (male)