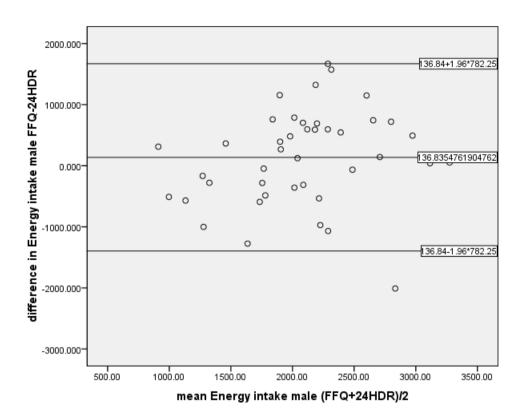

### Additional Files for Bland-Altman plots:

Plot for Total Energy intake (female)



Plot for Protein intake (female)



## Plot for Carbohydrate intake (female)



## Plot for Dietary Fibre intake (female)



### Plot for Total Fat intake (female)



### Plot for Saturated Fat intake (female)



### Plot for Monounsaturated Fat intake (female)



### Plot for Polyunsaturated Fat intake (female)



# Plot for Cholesterol intake (female)



### Plot for Vitamin A intake (female)



## Plot for Carotene intake (female)



### Plot for Vitamin D intake (female)



# Plot for Calcium intake (female)



## Plot for Total Energy intake (male)



## Plot for Protein intake (male)



## Plot for Carbohydrate intake (male)



## Plot for Dietary Fibre intake (male)



## Plot for Total Fat intake (male)



### Plot for Saturated Fat intake (male)



### Plot for Monounsaturated Fat intake (male)



### Plot for Polyunsaturated Fat intake (male)



### Plot for Cholesterol intake (male)



### Plot for Vitamin A intake (male)



## Plot for Carotene intake (male)



### Plot for Vitamin D intake (male)



# Plot for Calcium intake (male)