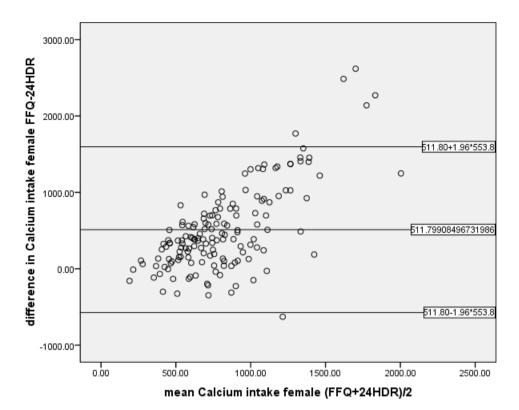

### Additional Files for Bland-Altman plots:

Plot for Total Energy intake (female)



Plot for Protein intake (female)



## Plot for Carbohydrate intake (female)



## Plot for Dietary Fibre intake (female)



### Plot for Total Fat intake (female)



### Plot for Saturated Fat intake (female)



### Plot for Monounsaturated Fat intake (female)



### Plot for Polyunsaturated Fat intake (female)



# Plot for Cholesterol intake (female)



### Plot for Vitamin A intake (female)



## Plot for Carotene intake (female)



### Plot for Vitamin D intake (female)



# Plot for Calcium intake (female)



## Plot for Total Energy intake (male)



## Plot for Protein intake (male)



## Plot for Carbohydrate intake (male)



## Plot for Dietary Fibre intake (male)



## Plot for Total Fat intake (male)



### Plot for Saturated Fat intake (male)



### Plot for Monounsaturated Fat intake (male)



### Plot for Polyunsaturated Fat intake (male)



### Plot for Cholesterol intake (male)



### Plot for Vitamin A intake (male)



## Plot for Carotene intake (male)



### Plot for Vitamin D intake (male)



# Plot for Calcium intake (male)