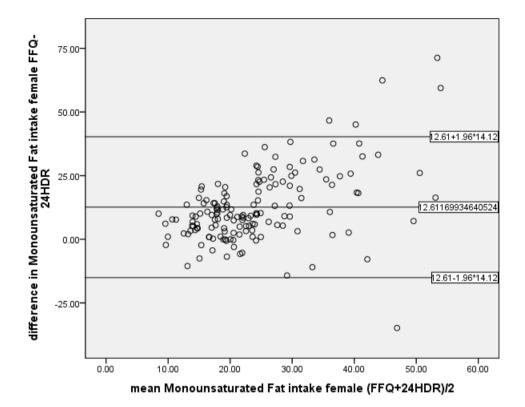

### Additional Files for Bland-Altman plots:

Plot for Total Energy intake (female)



Plot for Protein intake (female)



## Plot for Carbohydrate intake (female)



## Plot for Dietary Fibre intake (female)



### Plot for Total Fat intake (female)



### Plot for Saturated Fat intake (female)



### Plot for Monounsaturated Fat intake (female)



### Plot for Polyunsaturated Fat intake (female)



# Plot for Cholesterol intake (female)



### Plot for Vitamin A intake (female)



## Plot for Carotene intake (female)



### Plot for Vitamin D intake (female)



# Plot for Calcium intake (female)



## Plot for Total Energy intake (male)



## Plot for Protein intake (male)



## Plot for Carbohydrate intake (male)



## Plot for Dietary Fibre intake (male)



## Plot for Total Fat intake (male)



### Plot for Saturated Fat intake (male)



### Plot for Monounsaturated Fat intake (male)



### Plot for Polyunsaturated Fat intake (male)



### Plot for Cholesterol intake (male)



### Plot for Vitamin A intake (male)



## Plot for Carotene intake (male)



### Plot for Vitamin D intake (male)



# Plot for Calcium intake (male)