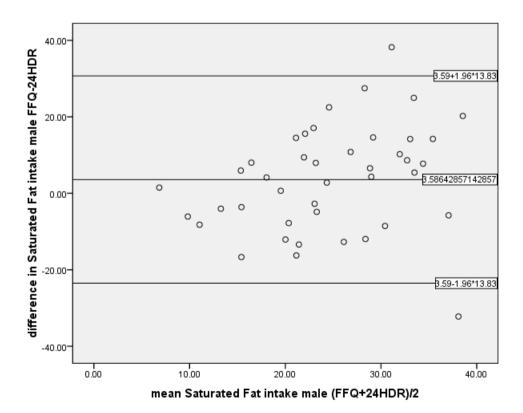

r Total Energy intake (female)



Plot for Protein intake (female)



## Plot for Carbohydrate intake (female)



## Plot for Dietary Fibre intake (female)



### Plot for Total Fat intake (female)



### Plot for Saturated Fat intake (female)



### Plot for Monounsaturated Fat intake (female)



### Plot for Polyunsaturated Fat intake (female)



# Plot for Cholesterol intake (female)



### Plot for Vitamin A intake (female)



## Plot for Carotene intake (female)



### Plot for Vitamin D intake (female)



# Plot for Calcium intake (female)



## Plot for Total Energy intake (male)



## Plot for Protein intake (male)



## Plot for Carbohydrate intake (male)



## Plot for Dietary Fibre intake (male)



## Plot for Total Fat intake (male)



### Plot for Saturated Fat intake (male)



### Plot for Monounsaturated Fat intake (male)



### Plot for Polyunsaturated Fat intake (male)



### Plot for Cholesterol intake (male)



### Plot for Vitamin A intake (male)



## Plot for Carotene intake (male)



### Plot for Vitamin D intake (male)



# Plot for Calcium intake (male)