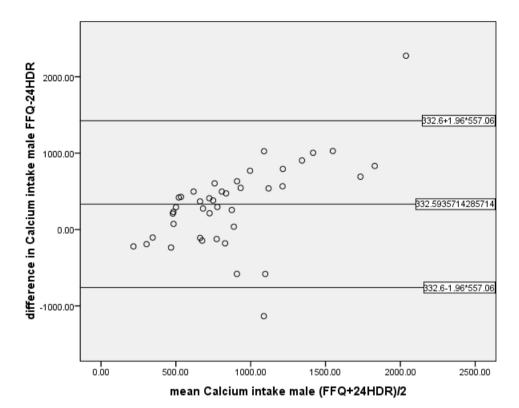

### Plot for Polyunsaturated Fat intake (female)



# Plot for Cholesterol intake (female)



### Plot for Vitamin A intake (female)



## Plot for Carotene intake (female)



### Plot for Vitamin D intake (female)



# Plot for Calcium intake (female)



## Plot for Total Energy intake (male)



## Plot for Protein intake (male)



## Plot for Carbohydrate intake (male)



## Plot for Dietary Fibre intake (male)



## Plot for Total Fat intake (male)



### Plot for Saturated Fat intake (male)



### Plot for Monounsaturated Fat intake (male)



### Plot for Polyunsaturated Fat intake (male)



### Plot for Cholesterol intake (male)



### Plot for Vitamin A intake (male)



## Plot for Carotene intake (male)



### Plot for Vitamin D intake (male)



# Plot for Calcium intake (male)