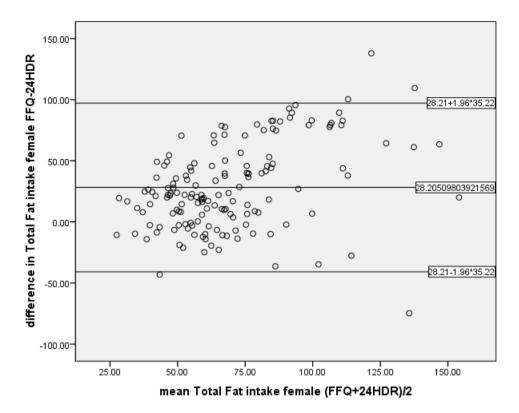

### Additional Files for Bland-Altman plots:

Plot for Total Energy intake (female)



Plot for Protein intake (female)



## Plot for Carbohydrate intake (female)



## Plot for Dietary Fibre intake (female)



### Plot for Total Fat intake (female)



### Plot for Saturated Fat intake (female)



### Plot for Monounsaturated Fat intake (female)



### Plot for Polyunsaturated Fat intake (female)



# Plot for Cholesterol intake (female)



### Plot for Vitamin A intake (female)



## Plot for Carotene intake (female)



### Plot for Vitamin D intake (female)



# Plot for Calcium intake (female)



## Plot for Total Energy intake (male)



## Plot for Protein intake (male)



## Plot for Carbohydrate intake (male)



## Plot for Dietary Fibre intake (male)



## Plot for Total Fat intake (male)



### Plot for Saturated Fat intake (male)



### Plot for Monounsaturated Fat intake (male)



### Plot for Polyunsaturated Fat intake (male)



### Plot for Cholesterol intake (male)



### Plot for Vitamin A intake (male)



## Plot for Car