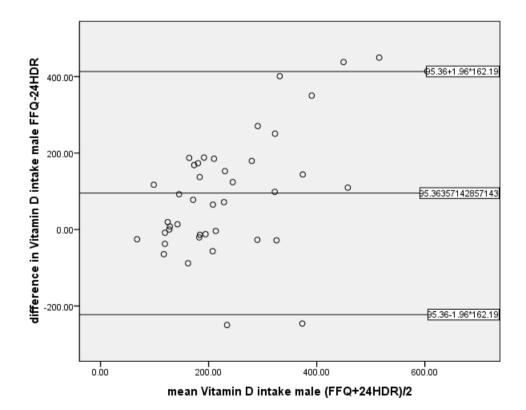

Monounsaturated Fat intake (female)



### Plot for Polyunsaturated Fat intake (female)



# Plot for Cholesterol intake (female)



### Plot for Vitamin A intake (female)



## Plot for Carotene intake (female)



### Plot for Vitamin D intake (female)



# Plot for Calcium intake (female)



## Plot for Total Energy intake (male)



## Plot for Protein intake (male)



## Plot for Carbohydrate intake (male)



## Plot for Dietary Fibre intake (male)



## Plot for Total Fat intake (male)



### Plot for Saturated Fat intake (male)



### Plot for Monounsaturated Fat intake (male)



### Plot for Polyunsaturated Fat intake (male)



### Plot for Cholesterol intake (male)



### Plot for Vitamin A intake (male)



## Plot for Carotene intake (male)



### Plot for Vitamin D intake (male)



# Plot for Calcium intake (male)