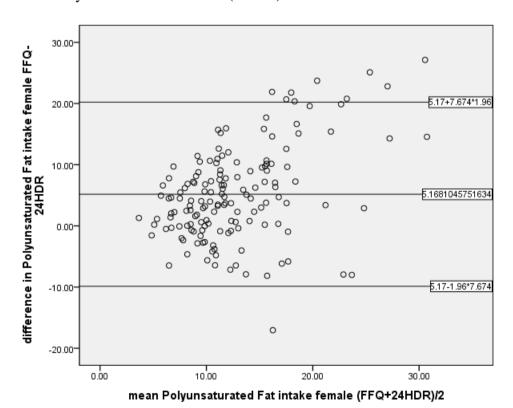

### Additional Files for Bland-Altman plots:

Plot for Total Energy intake (female)



Plot for Protein intake (female)



## Plot for Carbohydrate intake (female)



## Plot for Dietary Fibre intake (female)



### Plot for Total Fat intake (female)



### Plot for Saturated Fat intake (female)



### Plot for Monounsaturated Fat intake (female)



### Plot for Polyunsaturated Fat intake (female)



# Plot for Cholesterol intake (female)



### Plot for Vitamin A intake (female)



## Plot for Carotene intake (female)



### Plot for Vitamin D intake (female)



# Plot for Calcium intake (female)



## Plot for Total Energy intake (male)



## Plot for Protein intake (male)



## Plot for Carbohydrate intake (male)



## Plot for Dietary Fibre intake (male)



## Plot for Total Fat intake (male)



### Plot for Saturated Fat intake (male)



### Plot for Monounsaturated Fat intake (male)



### Plot for Polyunsaturated Fat intake (male)



### Plot for Cholesterol intake (male)



### Plot for Vitamin A intake (male)



## Plot for Carotene intake (male)



### Plot for Vitamin D intake (male)



# Plot for Calcium intake (male)