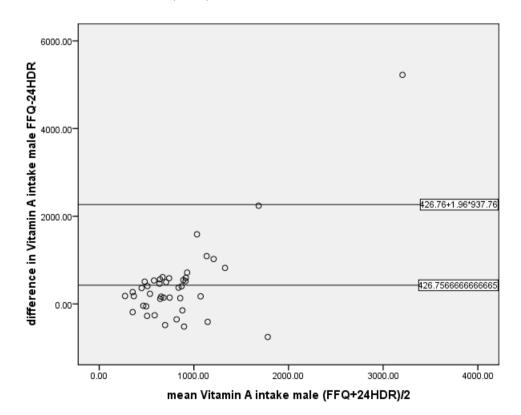

intake (female)



### Plot for Saturated Fat intake (female)



### Plot for Monounsaturated Fat intake (female)



### Plot for Polyunsaturated Fat intake (female)



# Plot for Cholesterol intake (female)



### Plot for Vitamin A intake (female)



## Plot for Carotene intake (female)



### Plot for Vitamin D intake (female)



# Plot for Calcium intake (female)



## Plot for Total Energy intake (male)



## Plot for Protein intake (male)



## Plot for Carbohydrate intake (male)



## Plot for Dietary Fibre intake (male)



## Plot for Total Fat intake (male)



### Plot for Saturated Fat intake (male)



### Plot for Monounsaturated Fat intake (male)



### Plot for Polyunsaturated Fat intake (male)



### Plot for Cholesterol intake (male)



### Plot for Vitamin A intake (male)



## Plot for Carotene intake (male)



### Plot for Vitamin D intake (male)



# Plot for Calcium intake (male)