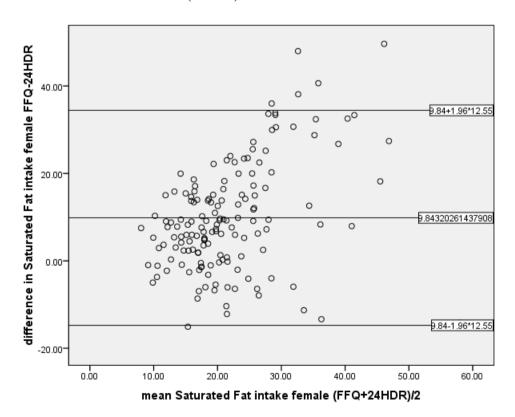

### Additional Files for Bland-Altman plots:

Plot for Total Energy intake (female)



Plot for Protein intake (female)



## Plot for Carbohydrate intake (female)



## Plot for Dietary Fibre intake (female)



### Plot for Total Fat intake (female)



### Plot for Saturated Fat intake (female)



### Plot for Monounsaturated Fat intake (female)



### Plot for Polyunsaturated Fat intake (female)



# Plot for Cholesterol intake (female)



### Plot for Vitamin A intake (female)



## Plot for Carotene intake (female)



### Plot for Vitamin D intake (female)



# Plot for Calcium intake (female)



## Plot for Total Energy intake (male)



## Plot for Protein intake (male)



## Plot for Carbohydrate intake (male)



## Plot for Dietary Fibre intake (male)



## Plot for Total Fat intake (male)



### Plot for Saturated Fat intake (male)



### Plot for Monounsaturated Fat intake (male)



### Plot for Polyunsaturated Fat intake (male)



### Plot for Cholesterol intake (male)



### Plot for Vitamin A intake (male)



## Plot for Carotene intake (male)



### Plot for Vitamin D