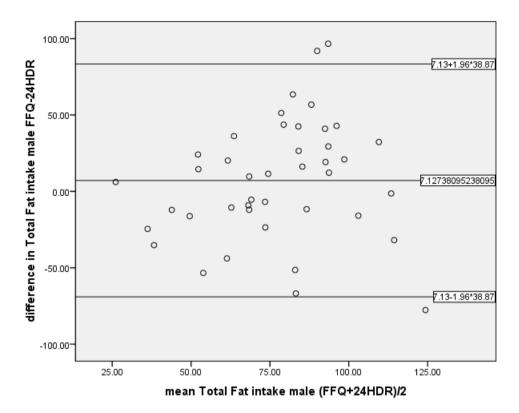

ional Files for Bland-Altman plots:

Plot for Total Energy intake (female)



Plot for Protein intake (female)



## Plot for Carbohydrate intake (female)



## Plot for Dietary Fibre intake (female)



### Plot for Total Fat intake (female)



### Plot for Saturated Fat intake (female)



### Plot for Monounsaturated Fat intake (female)



### Plot for Polyunsaturated Fat intake (female)



# Plot for Cholesterol intake (female)



### Plot for Vitamin A intake (female)



## Plot for Carotene intake (female)



### Plot for Vitamin D intake (female)



# Plot for Calcium intake (female)



## Plot for Total Energy intake (male)



## Plot for Protein intake (male)



## Plot for Carbohydrate intake (male)



## Plot for Dietary Fibre intake (male)



## Plot for Total Fat intake (male)



### Plot for Saturated Fat intake (male)



### Plot for Monounsaturated Fat intake (male)



### Plot for Polyunsaturated Fat intake (male)



### Plot for Cholesterol intake (male)



### Plot for Vitamin A intake (male)



## Plot for Carotene intake (male)



### Plot for Vitamin D intake (male)



# Plot for Calcium intake (male)