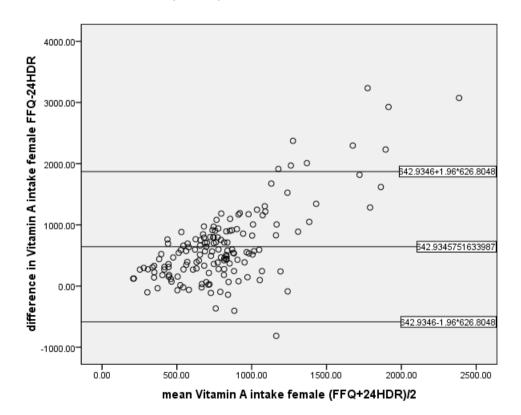

### Additional Files for Bland-Altman plots:

Plot for Total Energy intake (female)



Plot for Protein intake (female)



## Plot for Carbohydrate intake (female)



## Plot for Dietary Fibre intake (female)



### Plot for Total Fat intake (female)



### Plot for Saturated Fat intake (female)



### Plot for Monounsaturated Fat intake (female)



### Plot for Polyunsaturated Fat intake (female)



# Plot for Cholesterol intake (female)



### Plot for Vitamin A intake (female)



## Plot for Carotene intake (female)



### Plot for Vitamin D intake (female)



# Plot for Calcium intake (female)



## Plot for Total Energy intake (male)



## Plot for Protein intake (male)



## Plot for Carbohydrate intake (male)



## Plot for Dietary Fibre intake (male)



## Plot for Total Fat intake (male)



### Plot for Saturated Fat intake (male)



### Plot for Monounsaturated Fat intake (male)



### Plot for Polyunsaturated Fat intake (male)



### Plot for Cholesterol intake (male)



### Plot for Vitamin A intake (male)



## Plot for Carotene intake (male)



### Plot for Vitamin D intake (male)



# Plot for Calcium intake (male)