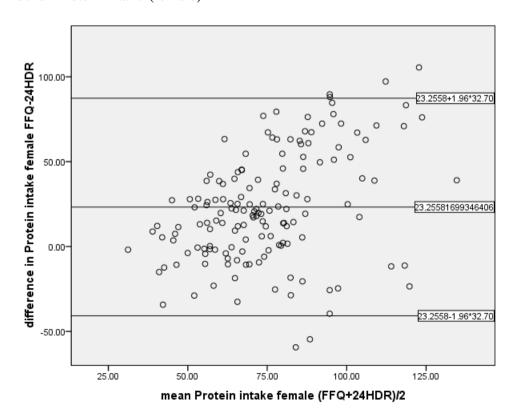

### Additional Files for Bland-Altman plots:

Plot for Total Energy intake (female)

Plot for Protein intake (female)