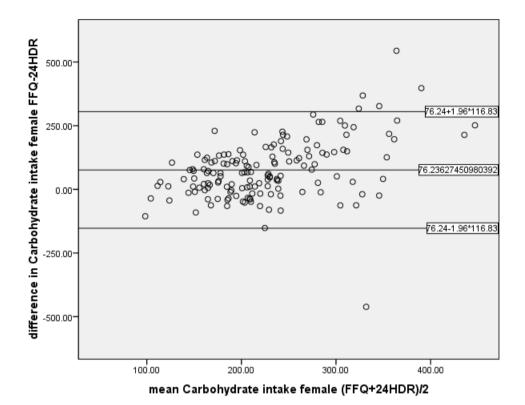

### Additional Files for Bland-Altman plots:

Plot for Total Energy intake (female)



Plot for Protein intake (female)



## Plot for Carbohydrate intake (female)



## Plot for Dietary Fibre intake (female)



### Plot for Total Fat intake (female)



### Plot for Saturated Fat intake (female)



### Plot for Monounsaturated Fat intake (female)



### Plot for Polyunsaturated Fat intake (female)



# Plot for Cholesterol intake (female)



### Plot for Vitamin A intake (female)



## Plot for Carotene intake (female)



### Plot for Vitamin D intake (female)



# Plot for Calcium intake (female)



## Plot for Total Energy intake (male)



## Plot for Protein intake (male)



## Plot for Carbohydrate intake (male)



## Plot for Dietary Fibre intake (male)



## Plot for Total Fat intake (male)



### Plot for Saturated Fat intake (male)



### Plot for Monounsaturated Fat intake (male)



### Plot for Polyunsaturated Fat intake (male)



### Plot f