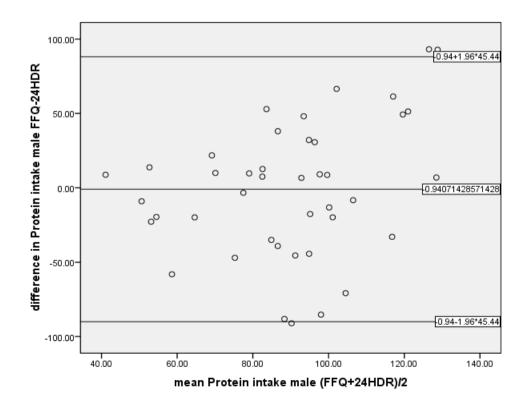

### Additional Files for Bland-Altman plots:

Plot for Total Energy intake (female)



Plot for Protein intake (female)



## Plot for Carbohydrate intake (female)



## Plot for Dietary Fibre intake (female)



### Plot for Total Fat intake (female)



### Plot for Saturated Fat intake (female)



### Plot for Monounsaturated Fat intake (female)



### Plot for Polyunsaturated Fat intake (female)



# Plot for Cholesterol intake (female)



### Plot for Vitamin A intake (female)



## Plot for Carotene intake (female)



### Plot for Vitamin D intake (female)



# Plot for Calcium intake (female)



## Plot for Total Energy intake (male)



## Plot for Protein intake (male)



## Plot for Carbohydrate intake (male)



## Plot for Dietary Fibre intake (male)



## Plot for Total Fat intake (male)



### Plot for Saturated Fat intake (male)



### Plot for Monounsaturated Fat intake (male)



### Plot for Polyunsaturated Fat intake (male)



### Plot for Cholesterol intake (male)



### Plot for Vitamin A intake (male)



## Plot for Carotene intake (male)



### Plot for Vitamin D intake (male)



# Plot for Calcium intake (male)