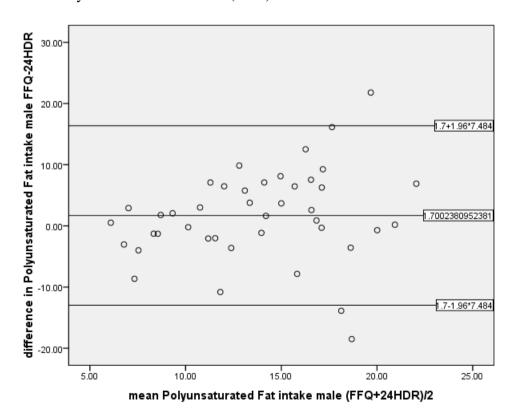

e (female)



## Plot for Dietary Fibre intake (female)



### Plot for Total Fat intake (female)



### Plot for Saturated Fat intake (female)



### Plot for Monounsaturated Fat intake (female)



### Plot for Polyunsaturated Fat intake (female)



# Plot for Cholesterol intake (female)



### Plot for Vitamin A intake (female)



## Plot for Carotene intake (female)



### Plot for Vitamin D intake (female)



# Plot for Calcium intake (female)



## Plot for Total Energy intake (male)



## Plot for Protein intake (male)



## Plot for Carbohydrate intake (male)



## Plot for Dietary Fibre intake (male)



## Plot for Total Fat intake (male)



### Plot for Saturated Fat intake (male)



### Plot for Monounsaturated Fat intake (male)



### Plot for Polyunsaturated Fat intake (male)



### Plot for Cholesterol intake (male)



### Plot for Vitamin A intake (male)



## Plot for Carotene intake (male)



### Plot for Vitamin D intake (male)



# Plot for Calcium intake (male)