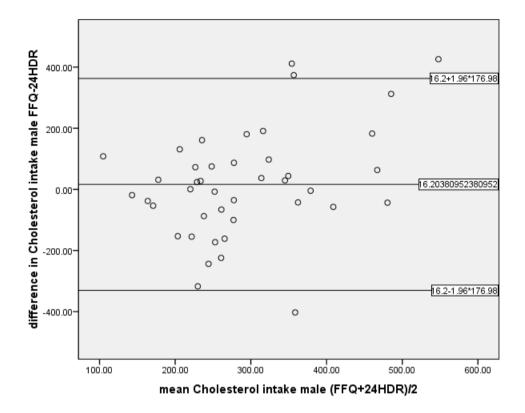

take (female)



### Plot for Total Fat intake (female)



### Plot for Saturated Fat intake (female)



### Plot for Monounsaturated Fat intake (female)



### Plot for Polyunsaturated Fat intake (female)



# Plot for Cholesterol intake (female)



### Plot for Vitamin A intake (female)



## Plot for Carotene intake (female)



### Plot for Vitamin D intake (female)



# Plot for Calcium intake (female)



## Plot for Total Energy intake (male)



## Plot for Protein intake (male)



## Plot for Carbohydrate intake (male)



## Plot for Dietary Fibre intake (male)



## Plot for Total Fat intake (male)



### Plot for Saturated Fat intake (male)



### Plot for Monounsaturated Fat intake (male)



### Plot for Polyunsaturated Fat intake (male)



### Plot for Cholesterol intake (male)



### Plot for Vitamin A intake (male)



## Plot for Carotene intake (male)



### Plot for Vitamin D intake (male)



# Plot for Calcium intake (male)