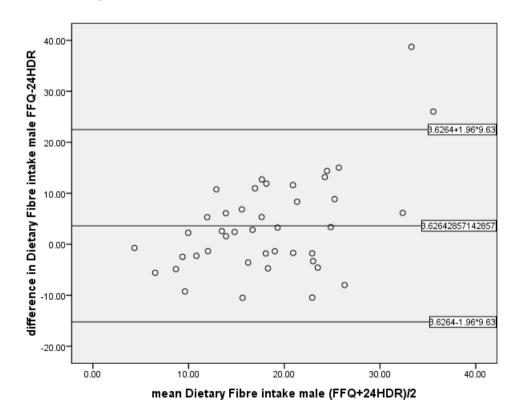

### Additional Files for Bland-Altman plots:

Plot for Total Energy intake (female)



Plot for Protein intake (female)



## Plot for Carbohydrate intake (female)



## Plot for Dietary Fibre intake (female)



### Plot for Total Fat intake (female)



### Plot for Saturated Fat intake (female)



### Plot for Monounsaturated Fat intake (female)



### Plot for Polyunsaturated Fat intake (female)



# Plot for Cholesterol intake (female)



### Plot for Vitamin A intake (female)



## Plot for Carotene intake (female)



### Plot for Vitamin D intake (female)



# Plot for Calcium intake (female)



## Plot for Total Energy intake (male)



## Plot for Protein intake (male)



## Plot for Carbohydrate intake (male)



## Plot for Dietary Fibre intake (male)



## Plot for Total Fat intake (male)



### Plot for Saturated Fat intake (male)



### Plot for Monounsaturated Fat intake (male)



### Plot for Polyunsaturated Fat intake (male)



### Plot for Cholesterol intake (male)



### Plot for Vitamin A intake (male)



## Plot for Carotene intake (male)



### Plot for Vitamin D intake (male)



# Plot for Calcium intake (male)