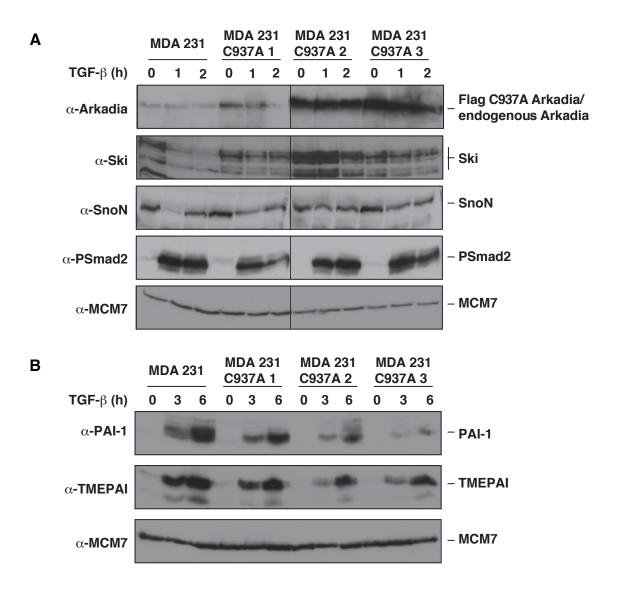

**Supplementary Figure 4.** Molecular characterization of MDA-MB-231 cells stably expressing FLAG-tagged Arkadia C937A. (**A** and **B**) Three different clones of MDA-MB-231 cells expressing Flag-tagged Arkadia C937A were isolated and their response to TGF- $\beta$  was compared with that of the parental MDA-MB-231s. Cells were treated with TGF- $\beta$  for the times indicated and whole cell extracts were prepared, which were Western blotted using the antibodies indicated. For the TMEPAI blot, extracts were treated with PNGase F. The vertical lines indicate where blots have been cut to splice out a marker lane.