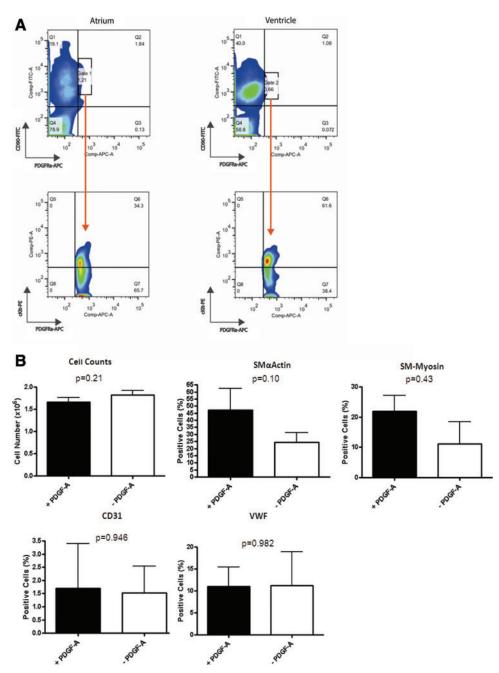

## **Supplementary Data**

SUPPLEMENTARY FIG. S1. (A) Flow cytometry analysis of the atrial and ventricular cardiac nonmyocyte population of human fetal hearts. PDGFR $\alpha$ -dim cells are CD90 positive. A rare subfraction of the PDGFR $\alpha$ -expressing cells in both the atria and ventricles also express c-Kit. (B) Addition of recombinant human PDGF-A to cultured PDGFR $\alpha$ + human fetal cardiac cells. A statistically insignificant trend for differentiation toward smooth muscle phenotypes is seen. PDGFR $\alpha$ , platelet-derived growth factor-alpha; CM, cardiomyocyte; SM, smooth muscle; EC, endothelial cell; vWF, von Willebrand factor.