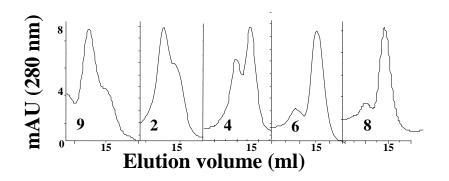

**Supplemental Figure 3** - **Gel filtration profiles of PID-treated iNOSfl proteins purified from induced RAW cells showing dimer-monomer content as depicted in Figure 7.** The gel filtration profiles show the pattern of time-dependent monomerization of dimeric iNOSfl proteins purified from PID-treated RAW cells. The sample numbers correspond to the same proteins as is shown in Figure 7. Details of the experiment are given under 'Experimental Procedures' and the legend of Figure 7. The shown profiles are representative of three independent experiments done under similar conditions.