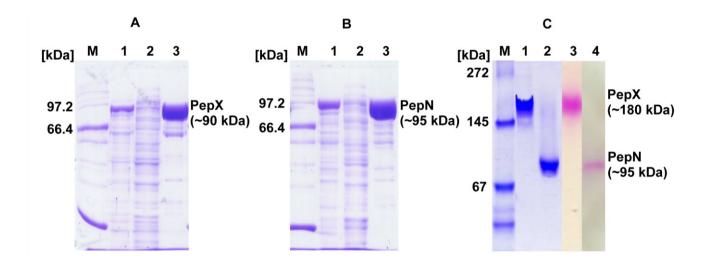

**Figure S2** SDS-PAGE (A: PepX; B: PepN) and native-PAGE (C) of recombinant PepX and PepN produced in *E. coli* BL21 (DE3) following purification.

SDS-PAGEs: M: Molecular weight marker; lane 1: crude cell extract before purification; lane 2: pooled flow-through fractions: lane 3: pooled purified fractions after desalting; lanes 1-3: 5 µg protein each.

Native-PAGE: M: Molecular weight marker; lane 1 and 3: purified PepX; lane 2 and 4: purified PepN; lanes 1-4: 5 µg protein each

The SDS-PAGE and the marker of the native-PAGE were Coomassie stained; lanes 3 and 4 of the native-PAGE were active stained.