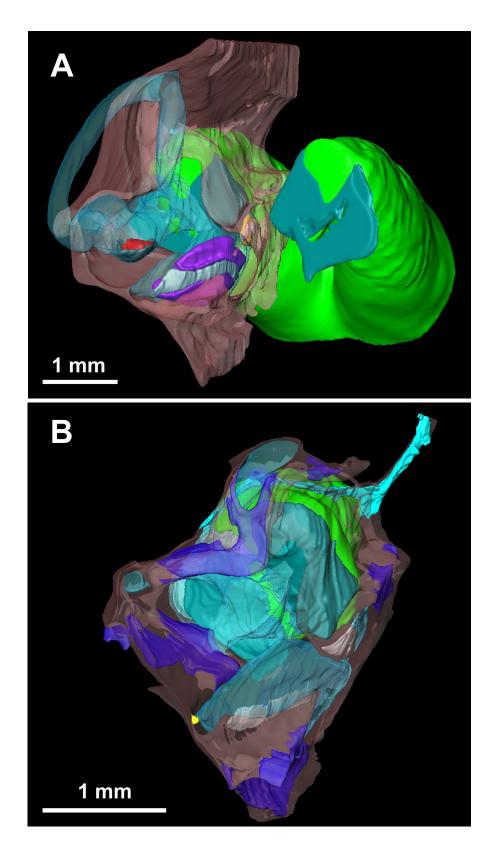

Supplementary Figure 1: Reconstruction of right inner ear and swim bladder extension of *Etroplus maculatus*. The **interactive 3D models** based on  $\mu$ CT (A) and semithin section series (B) can be accessed by clicking into the Figures (Adobe Reader Version 7 or higher required). Rotate model by dragging with left mouse button pressed, shift model: same action + ctrl, zoom: use mouse wheel (or change default action for left mouse button). Select or deselect (or change transparency of) components in the model tree, switch between prefab views or change surface visualization (e.g. lightning, render mode, crop etc.). Deactivate 3D content via context menu (right mouse clic).