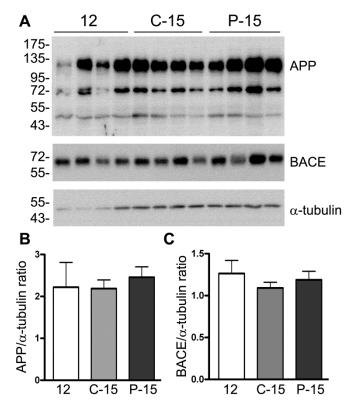

Optical density values were normalized to their respective loading control, averaged, and graphed  $\pm$  SD, n=4.

**Supplemental Figure 6:** Pomegranate extract components, ellagic acid and punicalagin were not toxic to primary cortical microglia cell culture stimulated with or without  $A\beta$ .