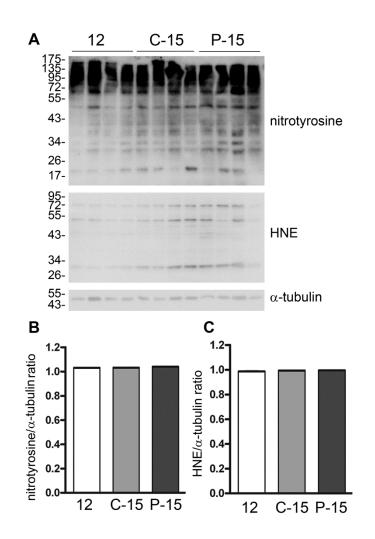

Optical density values were averaged and graphed  $\pm$  SD, n=4.

**Supplemental Figure 4:** Nitrotyrosine and HNE protein adduct levels did not change in brains of male APP/PS1 mice supplied with 0.625% pomegranate in their normal drinking water for 3 month treatment compared to 12 and 15 month male control APP/PS1 mice provided normal drinking water.

Optical density values were normalized to their respective loading control, averaged, and graphed  $\pm$  SD, n=4.

**Supplemental Figure 5:** Hippocampal protein levels of APP or BACE did not change in brains of male APP/PS1 mice supplied with 0.625% pomegranate in their normal drinking water for 3 month treatment compared to 12 and 15 month male control APP/PS1 mice provided normal drinking water.