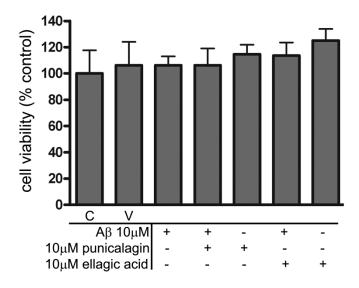

Cell viability was measured using the MTT assay. Values shown are mean  $\pm$  SD, n=3-8.