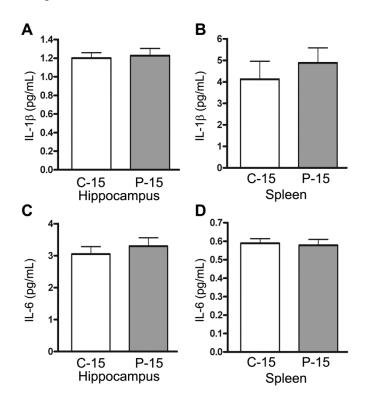

Values shown are mean  $\pm$  SD, n=4.

**Supplemental Figure 2:** Levels of proinflammatory cytokines IL-1 $\beta$  and IL-6 were not decreased in male APP/PS1 mice supplied with or without 0.625% pomegranate in their normal drinking water for 3 month treatment.

Values shown are mean  $\pm$  SD, n=4.

**Supplemental Figure 3:** Synaptic density did not change in brains of male APP/PS1 mice supplied with 0.625% pomegranate in their normal drinking water for 3 month treatment compared to 12 and 15 month male control APP/PS1 mice provided normal drinking water.