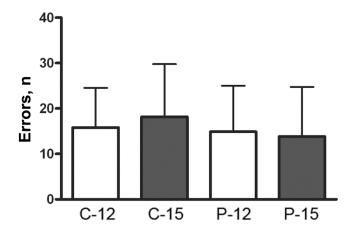

**Supplemental Figure 1:** Numbers of errors during Barnes maze escape in male APP/PS1 transgenic mice supplied with or without 0.625% pomegranate in their normal drinking water for 3 month treatment were not altered.

Values shown are mean  $\pm$  SD, n=4.

**Supplemental Figure 2:** Levels of proinflammatory cytokines IL-1 $\beta$  and IL-6 were not decreased in male APP/PS1 mice supplied with or without 0.625% pomegranate in their normal drinking water for 3 month treatment.