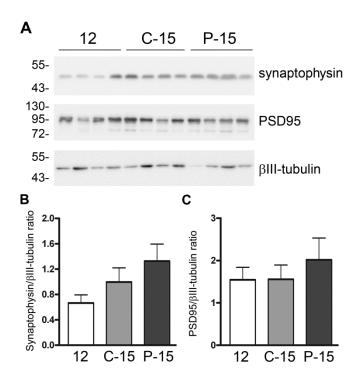

Values shown are mean  $\pm$  SD, n=4.

**Supplemental Figure 3:** Synaptic density did not change in brains of male APP/PS1 mice supplied with 0.625% pomegranate in their normal drinking water for 3 month treatment compared to 12 and 15 month male control APP/PS1 mice provided normal drinking water.

Optical density values were averaged and graphed  $\pm$  SD, n=4.

**Supplemental Figure 4:** Nitrotyrosine and HNE protein adduct levels did not change in brains of male APP/PS1 mice supplied with 0.625% pomegranate in their normal drinking water for 3 month treatment compared to 12 and 15 month male control APP/PS1 mice provided normal drinking water.