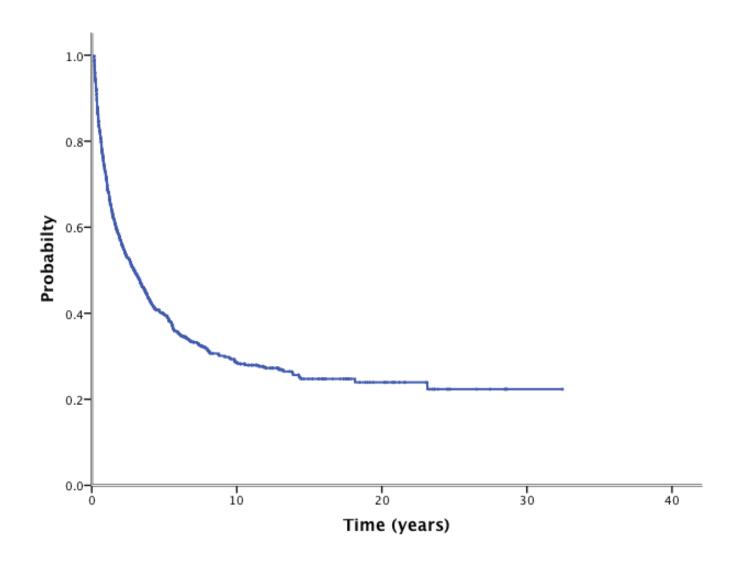

#### Figure 1

Time to first treatment for patients with "no initial therapy"

# **Supplementary Figure 1**