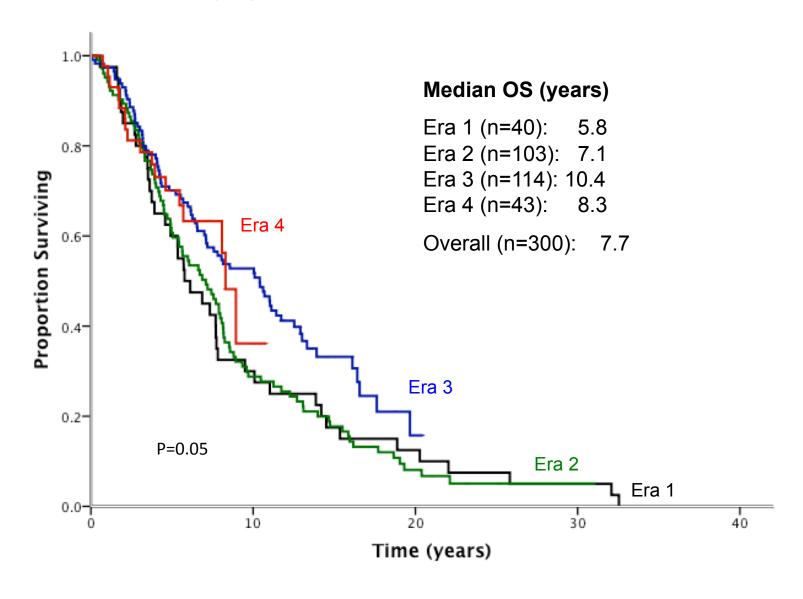

#### Figure 2

Overall survival by era of diagnosis: (A) Stage 1 and 2 (B) Stage 3 and 4