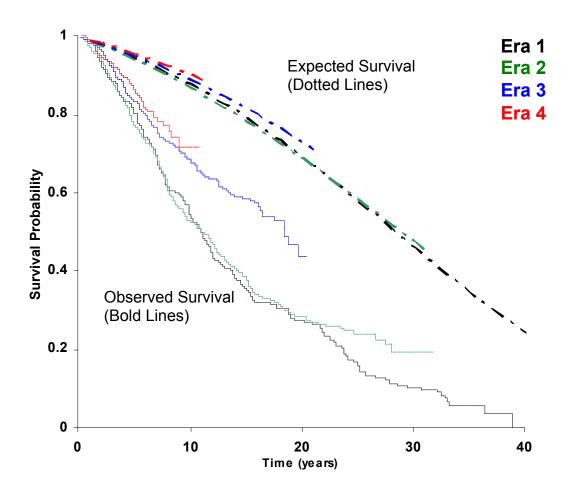

#### Figure 4

Comparison of observed versus expected survival by era of diagnosis. (A) Females; (B) Males (C) All Patients.