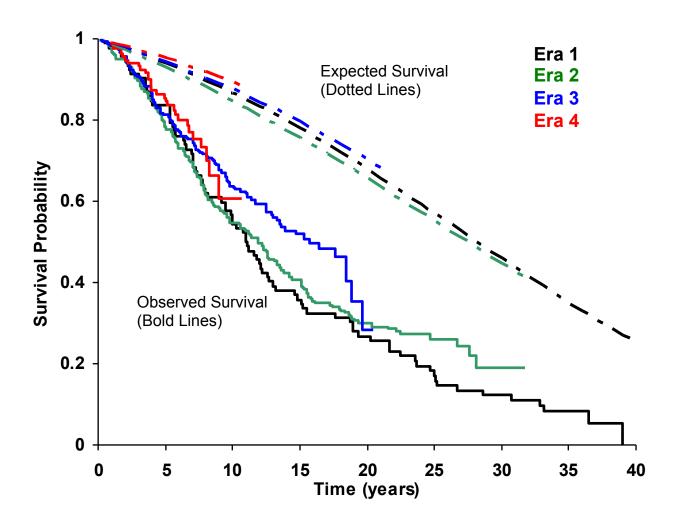

#### Figure 4

Comparison of observed versus expected survival by era of diagnosis. (A) Females; (B) Males (C) All Patients.