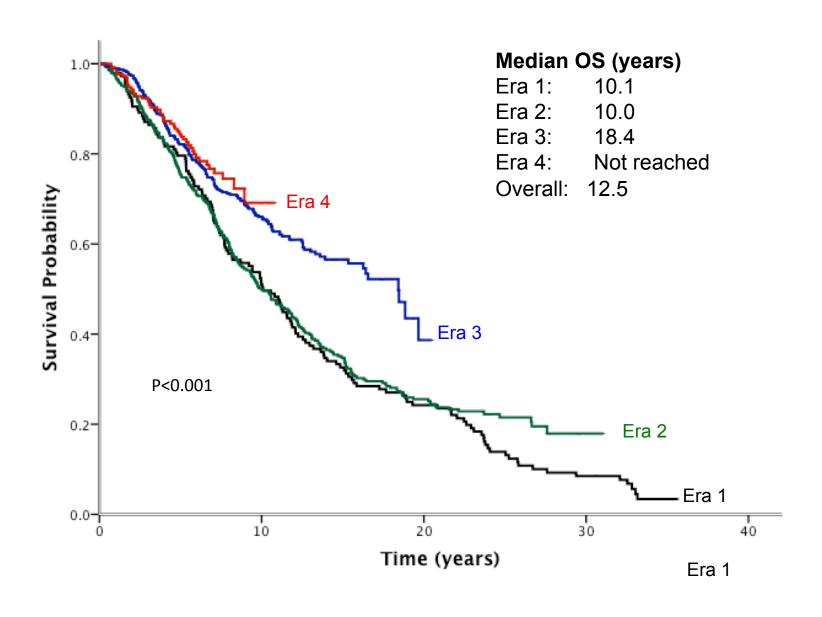

#### Figure 3

Overall survival by era of diagnosis: (A) Age < 60 years (B) Age ≥ 60 years

### **Supplementary Figure 3(A)**