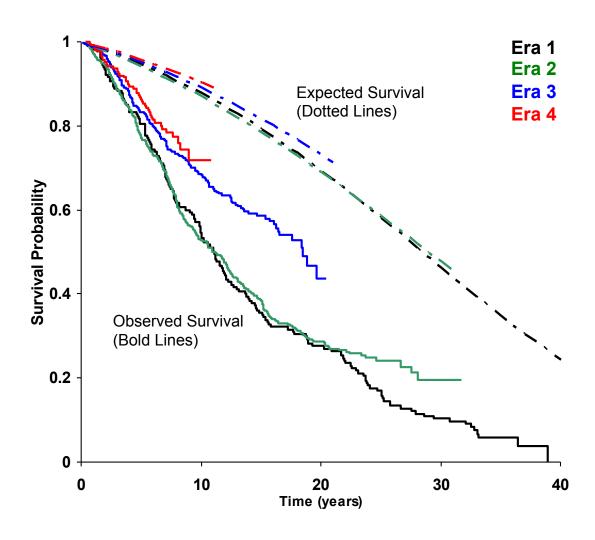

#### Figure 4

Comparison of observed versus expected survival by era of diagnosis. (A) Females; (B) Males (C) All Patients.