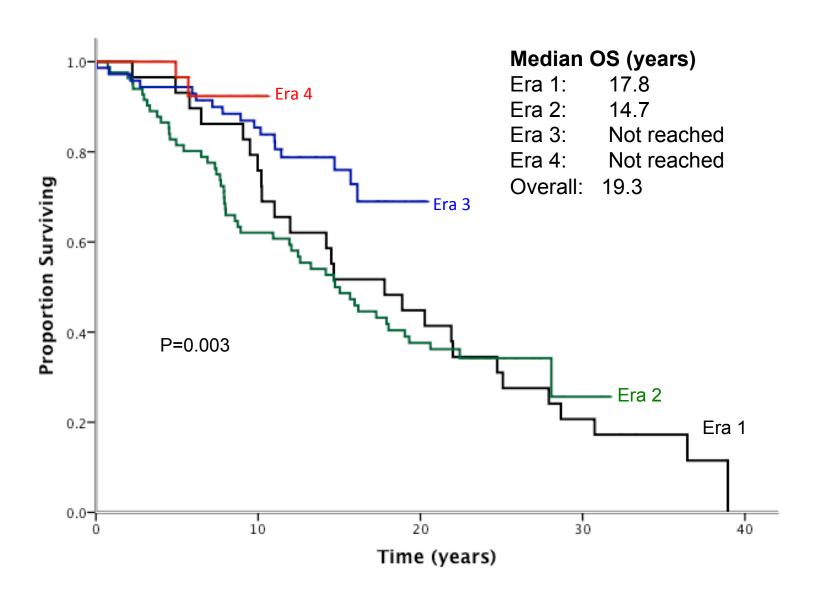

#### Figure 2

Overall survival by era of diagnosis: (A) Stage 1 and 2 (B) Stage 3 and 4

### **Supplementary Figure 2(A)**