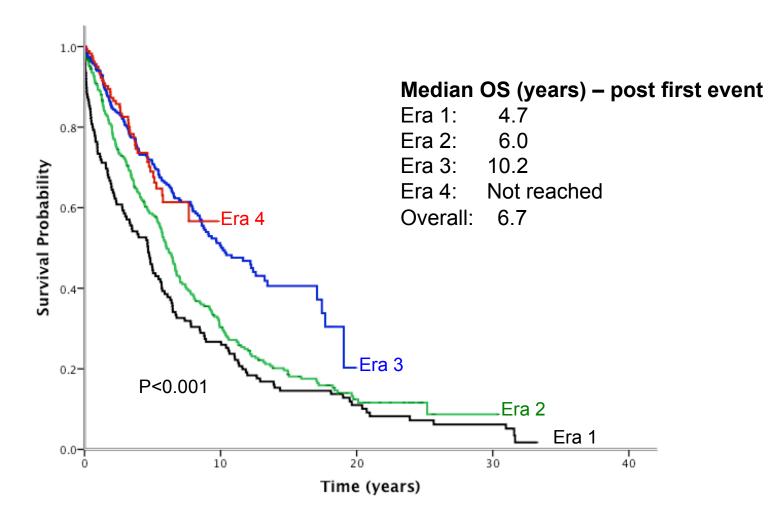

ure 2

Overall survival by era of diagnosis: (A) Stage 1 and 2 (B) Stage 3 and 4

#### Figure 3

Overall survival by era of diagnosis: (A) Age < 60 years (B) Age ≥ 60 years

#### Figure 4

Comparison of observed versus expected survival by era of diagnosis. (A) Females; (B) Males (C) All Patients.

#### Figure 5

Overall survival by era of diagnosis excluding vaccinated patients.

### Figure 6

Overall survival post first event by era of diagnosis.

# **Supplementary Figure 1**



### **Supplementary Figure 2(A)**



### **Supplementary Figure 2(B)**



### **Supplementary Figure 3(A)**



### **Supplementary Figure 3(B)**



## **Supplementary Figure 4A**



## **Supplementary Figure 4B**



## **Supplementary Figure 4C**



## **Supplementary Figure 5**



## **Supplementary Figure 6**