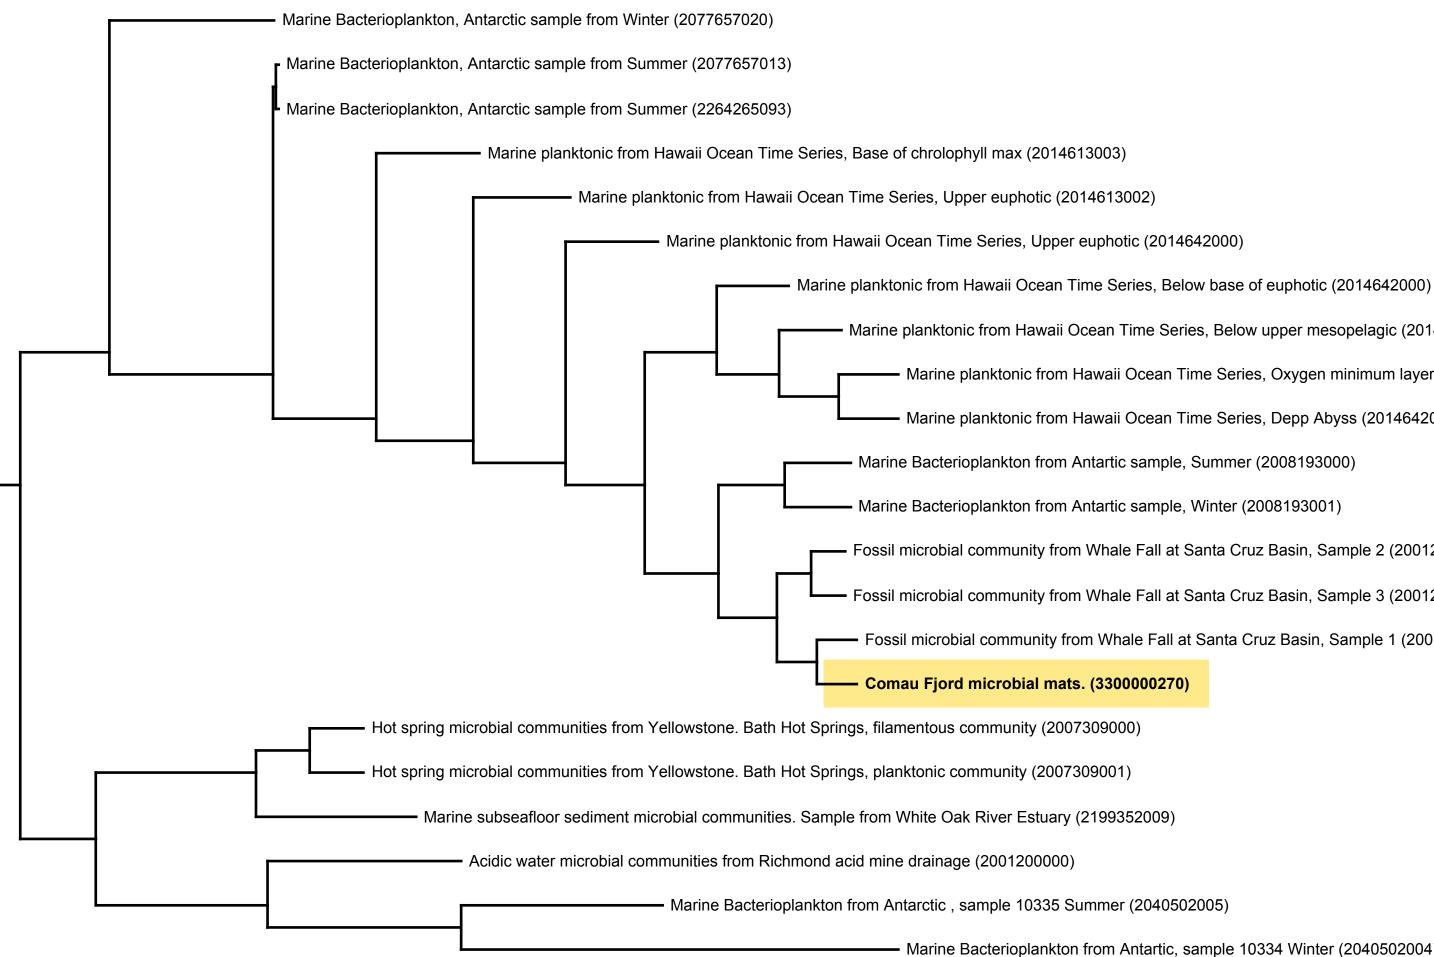

- Marine planktonic from Hawaii Ocean Time Series, Below upper mesopelagic (2014642002)
  - Marine planktonic from Hawaii Ocean Time Series, Oxygen minimum layer (2014642003)
  - · Marine planktonic from Hawaii Ocean Time Series, Depp Abyss (2014642004)
- Fossil microbial community from Whale Fall at Santa Cruz Basin, Sample 2 (2001200003)
- Fossil microbial community from Whale Fall at Santa Cruz Basin, Sample 3 (2001200004)
- Fossil microbial community from Whale Fall at Santa Cruz Basin, Sample 1 (2001200002)

Marine Bacterioplankton from Antartic, sample 10334 Winter (2040502004)