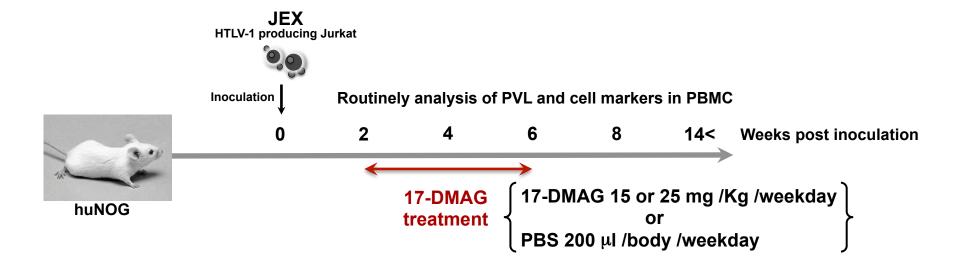

## Supplement 4. Experimental scheme of 17-DMAG oral treatment for HTLV-1 infected mice