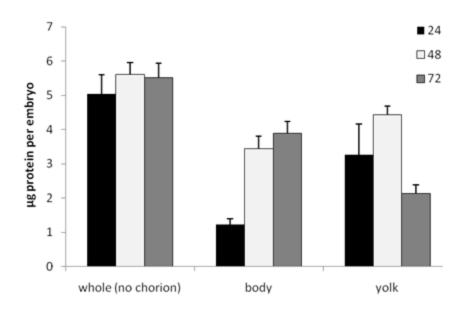

## Supplemental File 3. Protein measurements per embryos

Supplemental file 2: Protein measurements per embryo at 24, 48, and 72 hpf. Embryos were measured after manual removal of the chorion as either intact whole embryos, as well as dissected components of body and yolk of age-matched embryos. Dissections were conducted following embryo fixation. Data are presented as the mean and SEM, and N = 3 pools of 20 embryos.