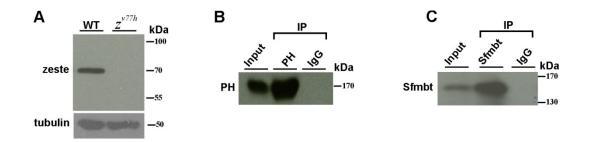

**Supplementary Figure S3.** (**A**) Testing of Zeste antibodies by Western blot. Protein extract was prepared from wild-type (WT) or  $z^{v77h}$  larvae. Upper panel – antibodies against Zeste; lower panel – control anti-tubulin antibodies. (**B**) Western blot analysis of nuclear extracts (Input line), PH immunoprecipitates (PH line) and control IgG immunoprecipitates (IgG line) from Sg4 cells with antibodies against PH. (**C**) Western blot analysis of nuclear extracts (Input line), Sfmbt immunoprecipitates (Sfmbt line) and control IgG immunoprecipitates (IgG line) from Sg4 cells with antibodies against Sfmbt.