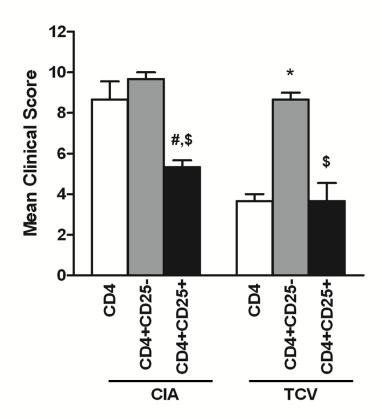

**Supplemental Figure 1. Clinical assessment of CIA after adoptive transfer of CD4, CD4+CD25- and CD4+CD25+ T cells.** The two experimental groups were transferred different T cell subsets from CIA and TCV-treated mice. Mice of each group were adoptive transferred with CD4+, CD4+CD25- and CD4+CD25+ T cells, respectively. After 14 days, clinical scores were assessed. Data are represented as means ± SD (n=5 mice/group). Data are representative of 3 separate experiments with similar results. \*P<0.05, CD4+CD25- *vs.* CD4+T cells adoptive transfer. \*P<0.05, CD4+CD25+ *vs.* CD4+T cells adoptive transfer. \$P<0.05, CD4+CD25- *vs.* CD4+CD25-T cells adoptive transfer.