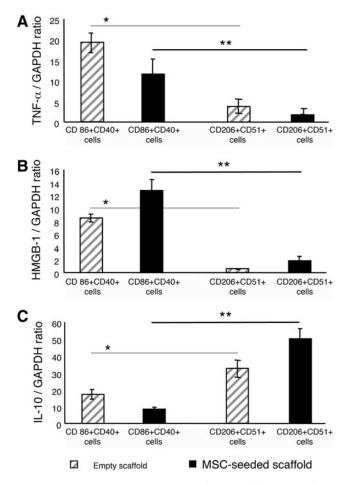

**SUPPLEMENTARY FIG. S4.** Real-time polymerase chain reaction of mRNA from M1 (CD86 + CD40+) and M2 (CD206 + CD51+) macrophages isolated from control empty and MSC-seeded scaffolds 3 days after implantation. **(A)** Tumor necrosis factor- $\alpha$  (TNF- $\alpha$ ), **(B)** high mobility group box 1 (HMGB-1) and **(C)** interleukin (IL)-10 expression were normalized to the expression of GAPDH. Normalized data were averaged from three independent experiments, and expressed as mean $\pm$ standard deviation. \*Represents the statistical significance between M1 and M2 macrophages extracted from control empty scaffolds. \*\*Represents the statistical significance between M1 and M2 macrophages extracted from MSC-seeded scaffolds.