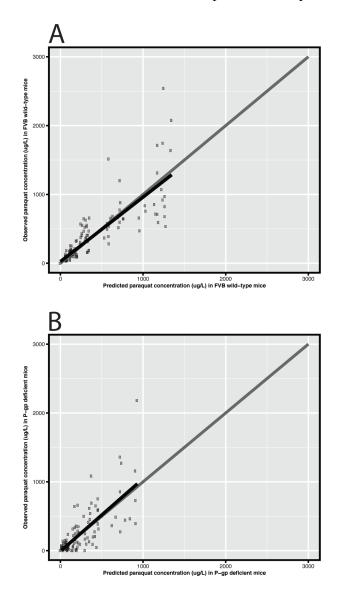

Journal name: Journal of Pharmacology and Experimental Therapeutics

Supplemental Figure 1. Comparison of pharmacokinetic model observed vs. population predicted paraquat concentrations in FVB wild-type (Panel A) and  $mdr1a^{(-/-)}/1b^{(-/-)}$  (Panel B) mice. Paraquat final model observed versus population predicted concentrations. The line of identity is shown as a solid black line. The short line represents the spline of the data.