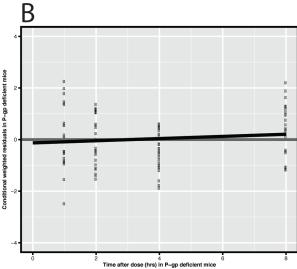

Journal name: Journal of Pharmacology and Experimental Therapeutics

Supplemental Figure 4. Comparison of pharmacokinetic model conditional weighted residuals vs. time after dose in FVB wild-type (Panel A) and  $mdr1a^{(-/-)}/1b^{(-/-)}$  (Panel B) mice. Paraquat final model conditional weighted residuals versus time after dose. The short line represents the regression line of the data.