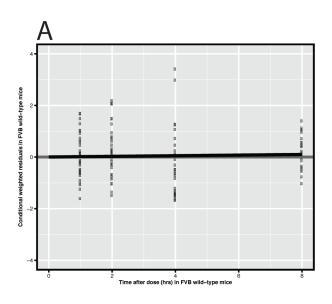

Journal name: Journal of Pharmacology and Experimental Therapeutics

Supplemental Figure 4. Comparison of pharmacokinetic model conditional weighted residuals vs. time after dose in FVB wild-type (Panel A) and  $mdr1a^{(-/-)}/1b^{(-/-)}$  (Panel B) mice. Paraquat final model conditional weighted residuals versus time after dose. The short line represents the regression line of the data.