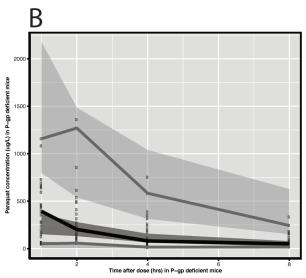

**Journal name**: Journal of Pharmacology and Experimental Therapeutics

Supplemental Figure 5. Comparison of visual predicted checks for paraquat concentrations in FVB wild-type (Panel A) and  $mdr1a^{(-/-)}/1b^{(-/-)}$  (Panel B) mice. Visual predictive check for final model, paraquat observed data compared with the 95th, 50th and 5th percentiles for 100 simulated data sets. Observed data for 8 hours. Comparison of median (middle line) and 5th–95th percentile interval (bottom and top lines).