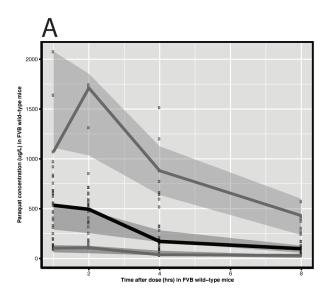

**Journal name**: Journal of Pharmacology and Experimental Therapeutics

Supplemental Figure 5. Comparison of visual predicted checks for paraquat concentrations in FVB wild-type (Panel A) and  $mdr1a^{(-/-)}/1b^{(-/-)}$  (Panel B) mice. Visual predictive check for final model, paraquat observed data compared with the 95th, 50th and 5th percentiles for 100 simulated data sets. Observed data for 8 hours. Comparison of median (middle line) and 5th–95th percentile interval (bottom and top lines).