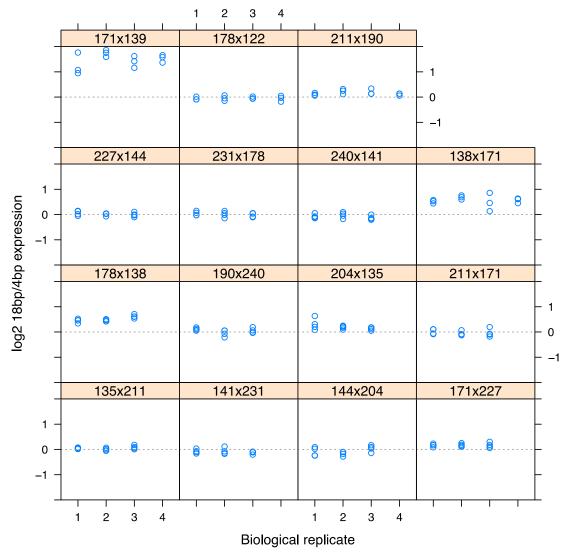

**Figure S10** log2 transformed ratios between transcript levels associated with 18bp/4bp alleles. The allele-specific expression ratios were measured in F1 hybrid individuals by pyro-sequencing, with three (or four) biological replicates and four (or three) pyro-technical replicates, to obtain a total of 12 measurements. In each of the 15 crosses, the technical replicates were plotted in a single column, with different columns representing the biological replicates. In the titles of each panel, the last three digits in the stock number were shown for lines used in the cross.