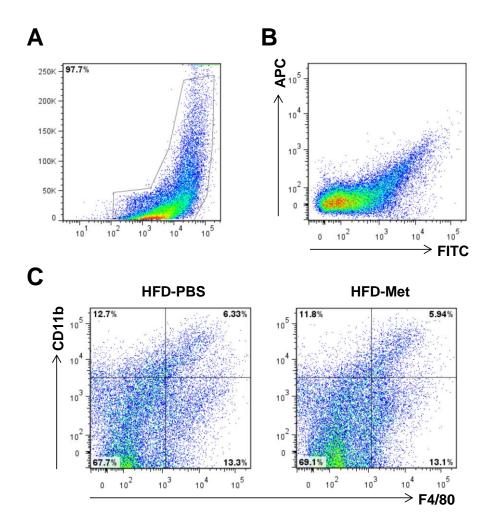

## Figure S1 FACS analysis of adipose tissue stromal vascular cells

Male C57BL6/J mice, at 5-6 weeks of age, were fed a high-fat diet (HFD) and treated with metformin (Met, 150 mg/kg/d, in phosphate-buffered saline (PBS)) or PBS for the last 4 weeks of HFD feeding (n = 4-6). After the feeding/treatment regimen, stromal vascular cells (SVC)

were isolated from epididymal fat pads and subjected to FACS analysis. (A) SVC were included for FACS analyses. (B) SVC (without staining) were analyzed for APC and FITC. (C) SVC (with staining) were analyzed for F4/80 (FITC) and CD11b (APC) expression.