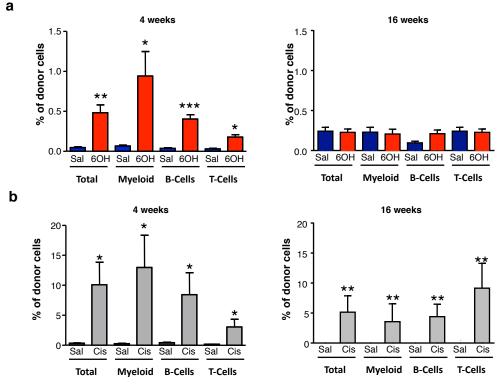

**Supplementary Figure 11.** Increased engraftment without BM conditioning in SNS-injured mice. (a) To determine whether niche function was impaired after SNS injury saline (Sal) or 6OHDA (6OH) treated mice were injected with  $10^7$  BMNC three days after the last 6OHDA injection. The donor contribution to peripheral blood lineages was determined 4 or 16 weeks later (n = 5) (b) To determine whether niche function was impaired after cisplatin saline (Sal) or cisplatin- (Cis) treated mice were injected with  $10^7$  BMNC 4 weeks after the last cisplatin injection. The donor contribution to peripheral blood lineages was determined 4 or 16 weeks later (n = 4-7).