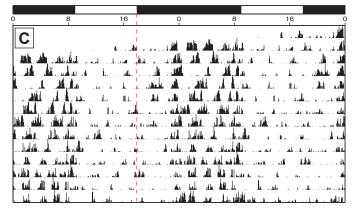

Phase angle (group mean): - 6.5 h (- 0.3 h)

Animal: 27D Channel: 4

Initial/Experimental: 15L / 9L

Alpha (group mean): 10.4 h (15.2 h)

Phase angle (group mean): - 4.8 h (- 0.2 h)

Supplementary Online Material, Figure 2. Representative double-plotted locomotor activity records of three hamsters that were determined to be circadian 'nonresponders' ( $\alpha > 2$  S.D. from the population mean a for a given photoperiod) to experimental photoperiods of 13L (A), 10L (B), and 9L (C). Experimental treatments and figure conventions as described in Supplementary Online Material, Fig. 1. Note large negative phase angles of entrainment relative to the onset of darkness (dashed vertical line) and compressed  $\alpha$ s in nonresponders.