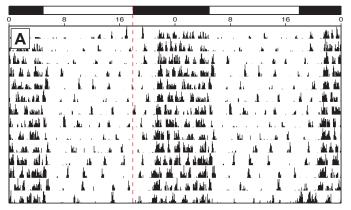

Phase angle (group mean): - 6.5 h (- 0.3 h)

Animal: 27D Channel: 4

Initial/Experimental: 15L / 9L

Alpha (group mean): 10.4 h (15.2 h)

Phase angle (group mean): - 4.8 h (- 0.2 h)

Supplementary Online Material, Figure 2. Representative double-plotted locomotor activity records of three hamsters that were determined to be circadian 'nonresponders' ( $\alpha > 2$  S.D. from the population mean a for a given photoperiod) to experimental photoperiods of 13L (A), 10L (B), and 9L (C). Experimental treatments and figure conventions as described in Supplementary Online Material, Fig. 1. Note large negative phase angles of entrainment relative to the onset of darkness (dashed vertical line) and compressed  $\alpha$ s in nonresponders.