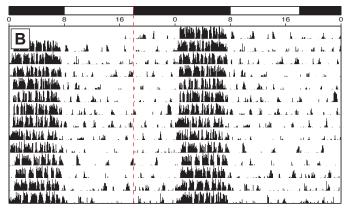

Phase angle (group mean): - 6.5 h (- 0.3 h)

Animal: 27D Channel: 4

Initial/Experimental: 15L / 9L

Alpha (group mean): 10.4 h (15.2 h)

Phase angle (group mean): - 4.8 h (- 0.2 h)

Supplementary Online Material, Figure 2. Representative double-plotted locomotor activity records of three hamsters that were determined to be circadian 'nonresponders' ( $\alpha > 2$  S.D. from the population mean a for a given photoperiod) to experimental photoperiods of 13L (A), 10L (B), and 9L (C). Experimental treatments and figure conventions as described in Supplementary Online Material, Fig. 1. Note large negative phase angles of entrainment relative to the onset of darkness (dashed vertical line) and compressed  $\alpha$ s in nonresponders.