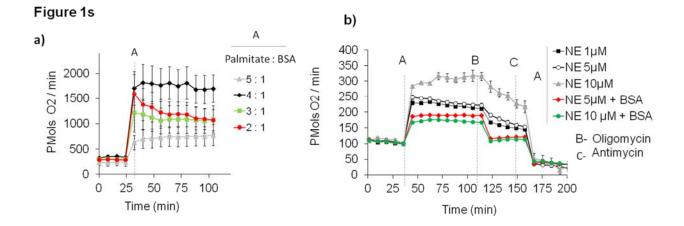

## Supplementary Figure 1. Establishment of conditions that demonstate the synergistic effect of NE and FFA.

- A) BSA concentration alters pa itate effect. Palmitate (0.4mM) was complexed to BSA in four different ratios (Palmitate:BSA; 5:1, 4:1, 3:1, 2:1) and added together with NE. Note that the Palmitate:BSA ratio used in the study was 4:1.
- B) Norepinephrine titration. Not that the concentration of NE used in the study,  $1\mu M$ , induce submaximal increase in oxygen consumption. In addition, adding BSA to NE inhibits the stimulated increase in oxygen consumption, indicating that intracellular concentrations of FFA are not saturating.