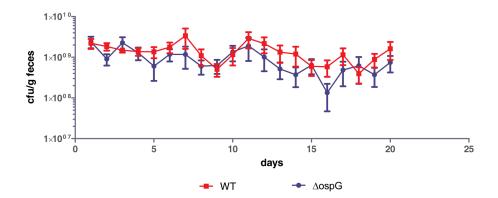

## Supplemental Figure 6: Bacterial burdens from murine model shigellosis

В

## Supplemental Figure 6: Bacterial burdens from murine model shigellosis.

a) CFU counts in feces collected daily until day 3 post oral infection of BALB/c mice with WT,  $\triangle ospG$ ,  $\triangle ospG+ospG^{wt}$ ,  $\triangle ospG+ospG^{mut}$  Shigella flexneri (1x10<sup>8</sup> CFU oral gavage), n=11 per group, p>0.05 b) CFU counts in feces collected daily till day 20 post oral infection of BALB/c mice with WT and  $\triangle ospG$  Shigella flexneri (1x10<sup>8</sup> CFU oral infection), n=5-14 per group, p>0.05.