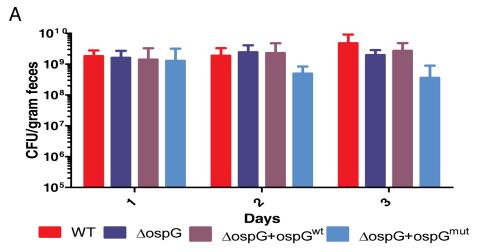

## Supplemental Figure 6: Bacterial burdens from murine model shigellosis

В

## Supplemental Figure 6: Bacterial burdens from murine model shigellosis.

a) CFU counts in feces collected daily until day 3 post oral infection of BALB/c mice with WT,  $\triangle ospG$ ,  $\triangle ospG+ospG^{wt}$ ,  $\triangle ospG+ospG^{mut}$  Shigella flexneri (1x10<sup>8</sup> CFU oral gavage), n=11 per group, p>0.05 b) CFU counts in feces collected daily till day 20 post oral infection of BALB/c mice with WT and  $\triangle ospG$  Shigella flexneri (1x10<sup>8</sup> CFU oral infection), n=5-14 per group, p>0.05.