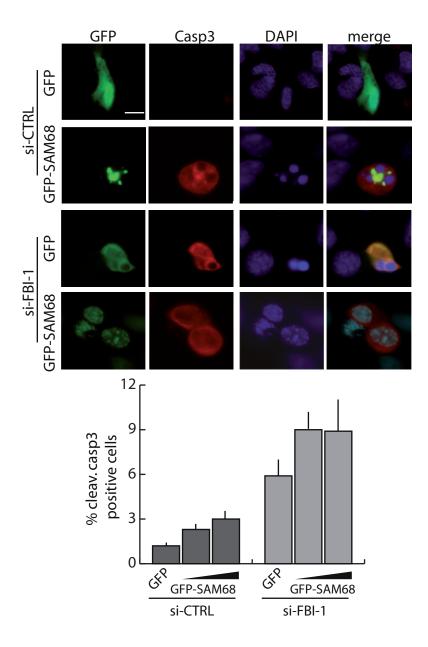

## Supplemental Figure 3. Downregulation of FBI-1 promotes SAM68-mediated apoptosis in

**PCa cells.** Analysis of apoptosis by measuring activated (cleaved) caspase 3. LNCaP cells transfected with FBI-1 (si-FBI-1) or control (si-CTRL) si-RNAs were then transfected with increasing amounts of GFP-SAM68 and analysed by immunofluorescence for the activated (cleaved) caspase 3. The bar graphs represent the analysis of apoptotic cells (scored as cells positive for activated (cleaved) caspase-3 staining within the GFP positive cell population). Results represent the mean  $\pm$  SD of three experiments. Representative images of the immunofluorescence analysis are shown. Scale bar = 10  $\mu$ m.