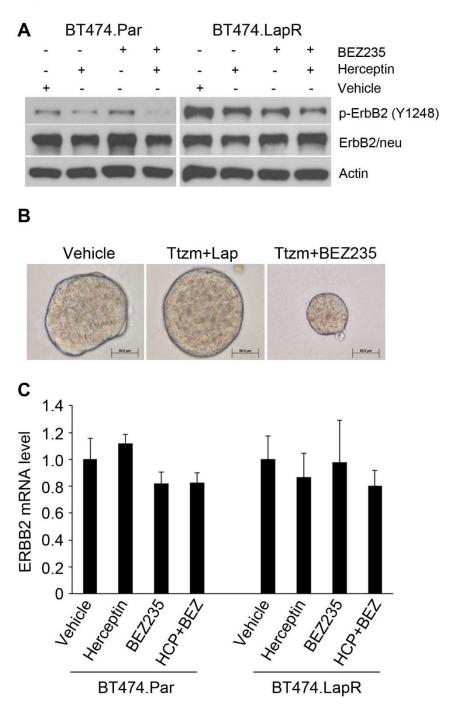

## Figure S5

**Supplementary information, Figure S5** BEZ235 does not stabilize ErbB2 in 2-D cell culture in BT474.Par or BT474.LapR cells and does not affect ErbB2 mRNA level in 3-D culture.

(A) Western blot analysis of BT474.Par and BT474.LapR cells treated with BEZ235 or Herceptin plus BEZ235 in 2-D culture. Actin was used as loading control. (B) 3-D culture images of BT474.LapR cells treated with different drugs for a week. Scale bar indicates 50 μm. (C) qRT-PCR analysis of the ErbB2 mRNA level in BT474.Par and BT474.LapR cells treated with BEZ235 or Herceptin plus BEZ23 in 3-D culture5. 18S was used as housekeeping gene control.