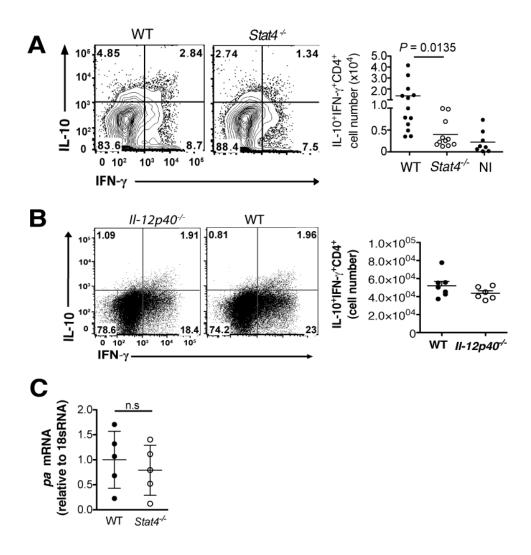

Supplementary Figure 3. Induction of IL-10 in CD4<sup>+</sup> T cells partially requires STAT4 but not IL-12. (A) *Stat4<sup>-/-</sup>*, (B) *Il-27p40<sup>-/-</sup>* or WT mice were infected with influenza virus. Lungs were analyzed for IL-10<sup>+</sup>IFN- $\gamma^+$ CD4<sup>+</sup> T cells by FACS and (C) viral polymerase (*pa*) mRNA expression by qRT-PCR. FACS plots represent data from two independent experiments with similar results. All data sets were analzed at 9 d.p.i and are pooled from two independent experiments. *P* values were determined by unpaired two-tailed Student's *t* test. Values are means ± s.d.; ns, not significant.